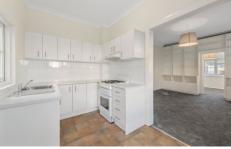

## 10/413 Glebe Point Road Glebe NSW

This character filled 2 bedroom Art Deco apartment is in a boutique block on Glebe Point. Recently painted & carpeted throughout, a renovated eat-in kitchen with gas cooking, good bathroom with bath tub, huge master bedroom with a built-in wardrobe & communal laundry with amenity for your own machine. The block has a roof top area with sun deck & fabulous city views and is only a few minutes stroll to cafes, buses, light rail, the foreshore parklands and the vibrant Tramsheds development at Harold Park.