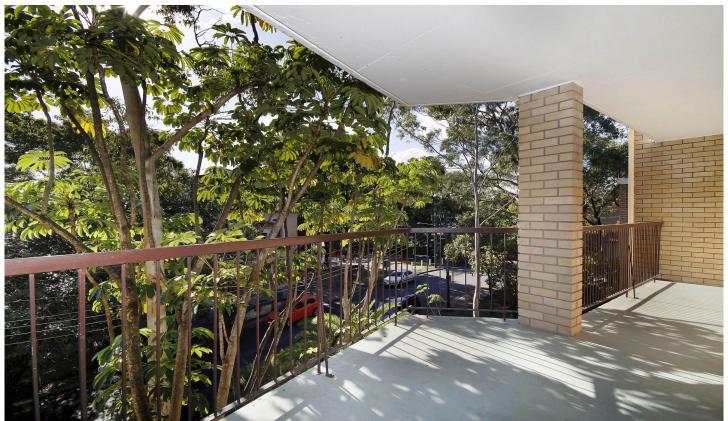

## 9/29 Leichhardt Street Glebe NSW

Spacious two bedroom apartment is security block located in the heart of Glebe Point, adjacent to harbour side parks and gardens. Light filled open plan living/dining area with air-conditioning leading to a large private sundrenched balcony with a leafy outlook and filtered water glimpses. Renovated kitchen with stainless steel appliances & caesar stone benchtops, built-in wardrobes in both bedrooms, internal laundry, lock-up garage with space for additional storage. This property is in one of Glebe's most sought after waterside locations, close to Glebe Point Road, a short stroll to buses & the light rail service, foreshore walks & only minutes to Glebe Village.