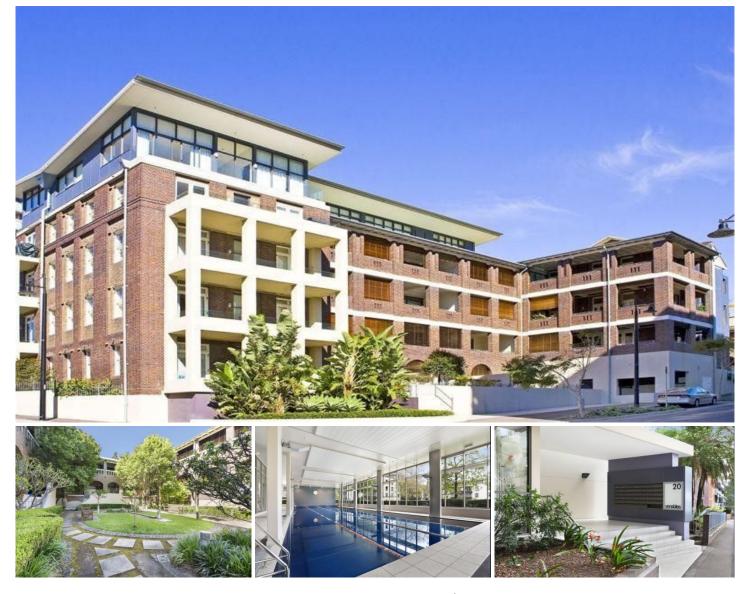

12/20 Pyrmont Bridge Road Camperdown NSW

Overlooking the older style Venables buildings beautiful gardens is this lovely two bedroom apartment in an ultra convenient location.

- High ceilings & several highlight windows taking in the natural light.

- Kitchen features marble benchtop and stainless appliances

- Large sheltered terrace with wooden floors and space for a daybed, dining area and BBQ

- French doors from living space and bedrooms access balcony

- Both bedrooms are spacious and equipped with built-in robes

- Master has ensuite, main bath with bathtub

For full version visit the website

2 🛤 2 🚔 1 🚘

Type : Apartment View : https://www.gwre.com.au/8109938