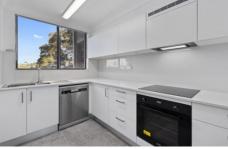

## 6/26 Cook Street Glebe NSW

Fully renovated two bedroom apartment in a tranquil Harbourside cul-de-sac.

- Open plan living/dining areas with as new wooden floors
- As new kitchen with stone benches & stainless steel appliances including