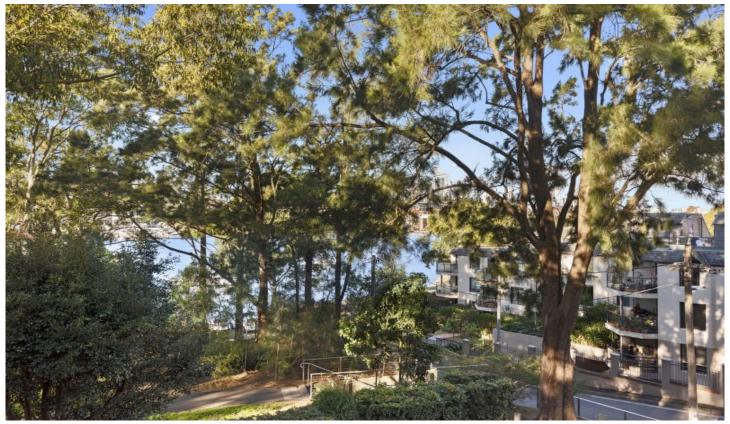

## 6/26 Cook Street Glebe NSW

Fully renovated two bedroom apartment in a tranquil Harbourside cul-de-sac.

- Open plan living/dining areas with as new wooden floors
- As new kitchen with stone benches & stainless steel appliances including

dishwasher

- Spacious balcony with water views over Blackwattle Bay
- As new bathroom with bath tub
- Built-in wardrobes in both bedrooms
- Air-conditioning
- As new blinds throughout
- Internal laundry with dryer
- Private Harbourside complex
- Tandem lock-up garage