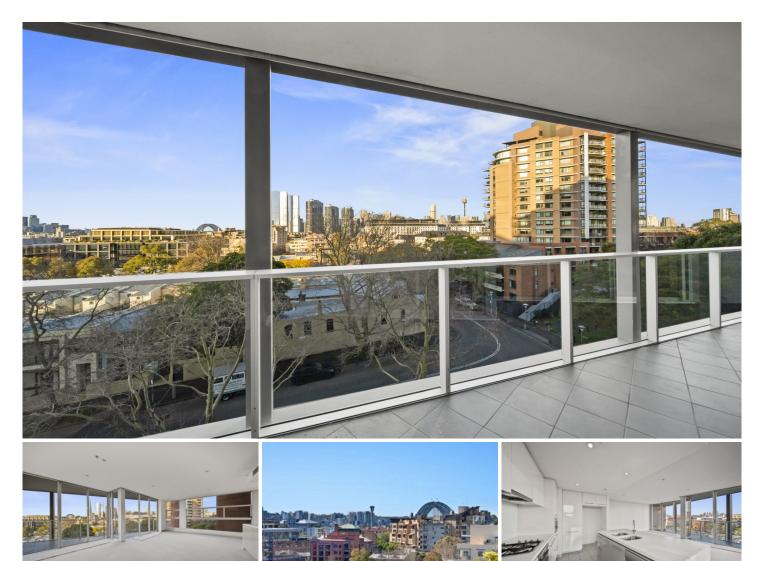

## 703/8 Distillery Drive Pyrmont NSW

A monument to elegance and sophistication, this outstanding residence defines luxurious contemporary living without compromise. Beautifully crafted to the finest possible standards and stunning views of the City and Harbour Bridge.

- Expansively proportioned open plan living area perfect for entertaining
- Three double bedrooms with built-in wardrobes, main bedroom with ensuite
- Deluxe gas kitchen with stone island bench tops and quality stainless steel appliances.
- Ducted air, new carpet, paint and window furnishings throughout