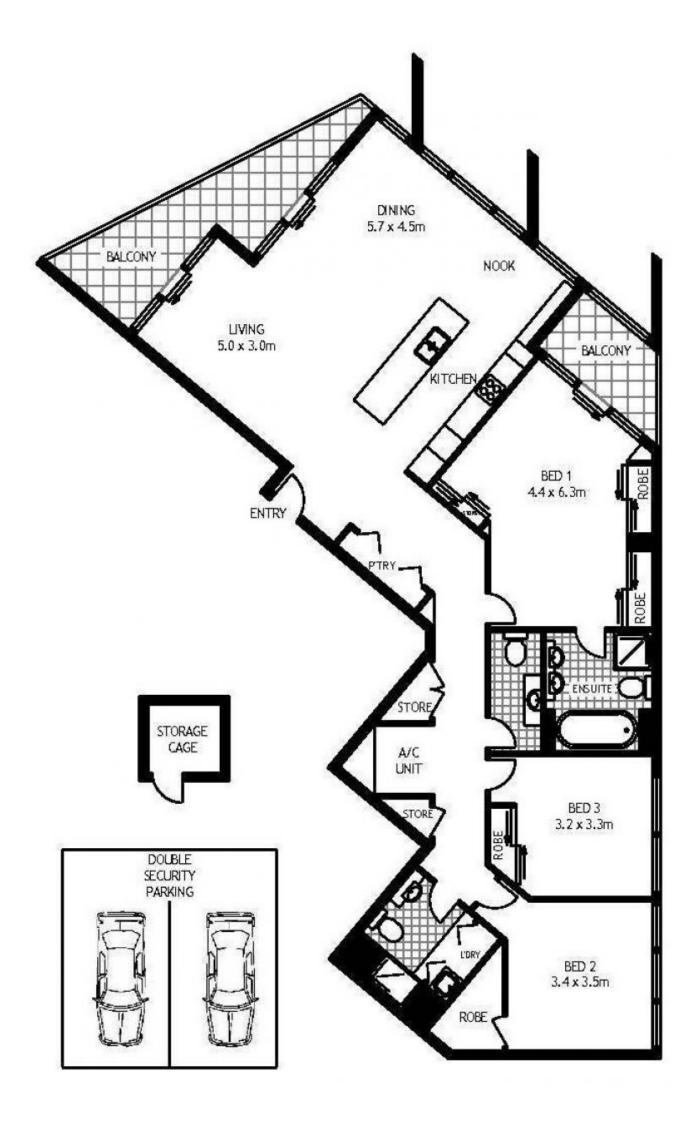

- Expansively proportioned open plan living area perfect for entertaining
- Three double bedrooms with built-in wardrobes, main bedroom with ensuite
- Deluxe gas kitchen with stone island bench tops and quality stainless steel appliances.
- Ducted air, new carpet, paint and window furnishings throughout

3 🚐 2 🚍 2 🚍

**Type**: Apartment

View: https://www.gwre.com.au/8099265

Mari-Anne Wills 02 9660 1044

For full version visit the website