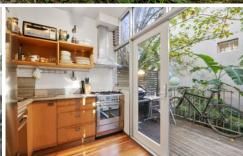

## 1/236 Glebe Point Road Glebe NSW

This character filled unfurnished one bedroom garden apartment in a stately freestanding terrace home and a peaceful retreat perfectly located to enjoy the best of Glebe Village amenity and lifestyle. The apartment is beautifully appointed and has gorgeous Victorian character features throughout.

- Polished timber floors and lofty ornate ceilings
- Stylish well-appointed kitchen with gas cooking
- Private balcony surrounded by lush gardens
- Air-conditioned throughout
- Short stroll to Tramsheds, shops, vibrant cafes, restaurants & transport
- Unfortunately No Pets allowed