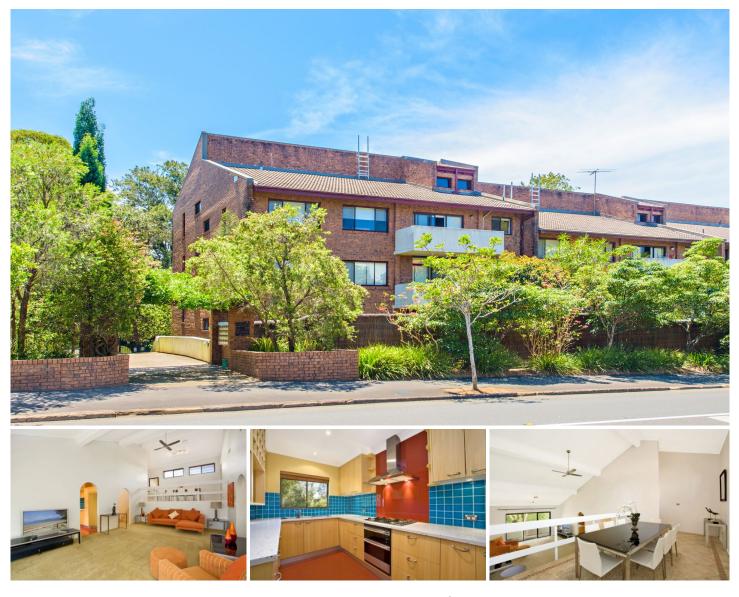

## 57/215 Bridge Road Glebe NSW

This spacious three bedroom unfurnished security apartment is in the peaceful leafy sought after Bridge Gardens complex. Modern kitchen with stone benchtops, gas cooking and stainless steel appliances, two modern bathrooms, dual level floorplan with separate living and dining areas. Upper level has a main bedroom with built in wardrobes and ensuite, ducted air conditioning, sunny balcony overlooking the tranquil gardens, internal laundry and lock up garage. This lovely apartment offers superb lifestyle only moments to Glebe Point Road's vibrant cafes, restaurants, shops, transport and Sydney University.