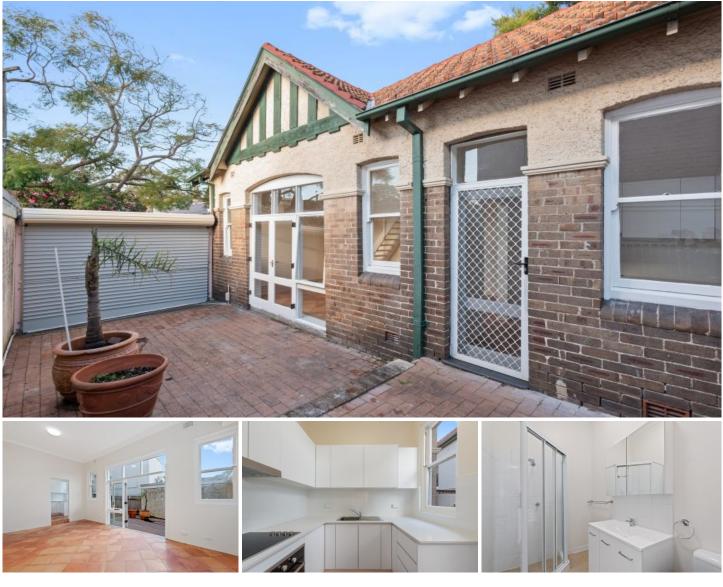

## 3/25A Avenue Road Glebe NSW

This unique renovated stable conversion, studio plus attic( suitable for storage ) is located in the sought after Toxteth Estate.

- As new kitchen with stainless steel appliances
- Recently painted throughout
- High ceilings
- Refurbished bathroom
- Internal laundry facilities
- Sunny paved private courtyard
- Rear lane access for one car

This lovely property enjoys a wonderfully convenient location only moments to Glebe Village cafes, restaurants and bars and is only footsteps to buses, the light rail, the

For full version visit the website