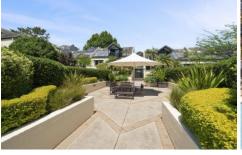

- \* Spacious open living space opening to sun-drenched balcony
- \* Generous bedroom with built-in robe
- \* Well appointed kitchen with gas cooking
- \* Security building, under-cover parking
- \* Peaceful, beautifully maintained garden complex
- \* Large lap pool, gym,
- \* Stroll to Tramsheds, cafes, city buses, light rail, foreshore parklands