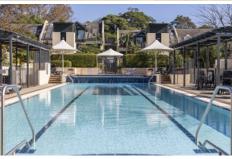

- \* Spacious open living space opening to sun-drenched balcony
- \* Generous bedroom with built-in robe
- \* Well appointed kitchen with gas cooking
- \* Security building, under-cover parking
- \* Peaceful, beautifully maintained garden complex
- \* Large lap pool, gym,
- \* Stroll to Tramsheds, cafes, city buses, light rail, foreshore parklands