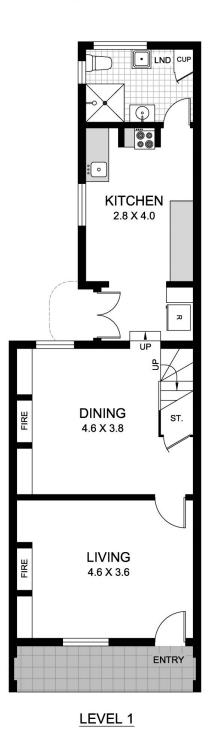

- \* Solid 2-3 bedroom semi-detached terrace home
- \* Generous 177sqm block with side access and rear lane
- \* Separate living and dining spaces
- \* Bathrooms on each level
- \* Lush private garden and paved courtyard
- \* Rent immediately or refurbish and reap the rewards

## SITE PLAN (at reduced scale)

39 THOMAS STREET DARLINGTON

This plan is for illustrative purposes only and dimensions are approximate. It does not constitute part of any legal document or commercial contract for the sale or lease of this property.