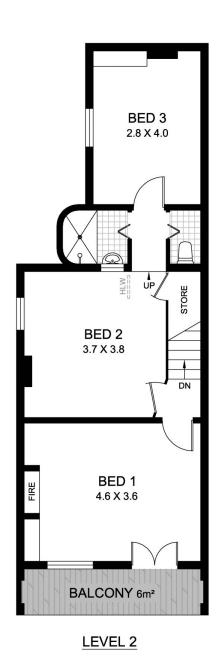

- \* Solid 2-3 bedroom semi-detached terrace home
- \* Generous 177sqm block with side access and rear lane
- \* Separate living and dining spaces
- \* Bathrooms on each level
- \* Lush private garden and paved courtyard
- \* Rent immediately or refurbish and reap the rewards

## SITE PLAN (at reduced scale)

39 THOMAS STREET DARLINGTON

This plan is for illustrative purposes only and dimensions are approximate. It does not constitute part of any legal document or commercial contract for the sale or lease of this property.