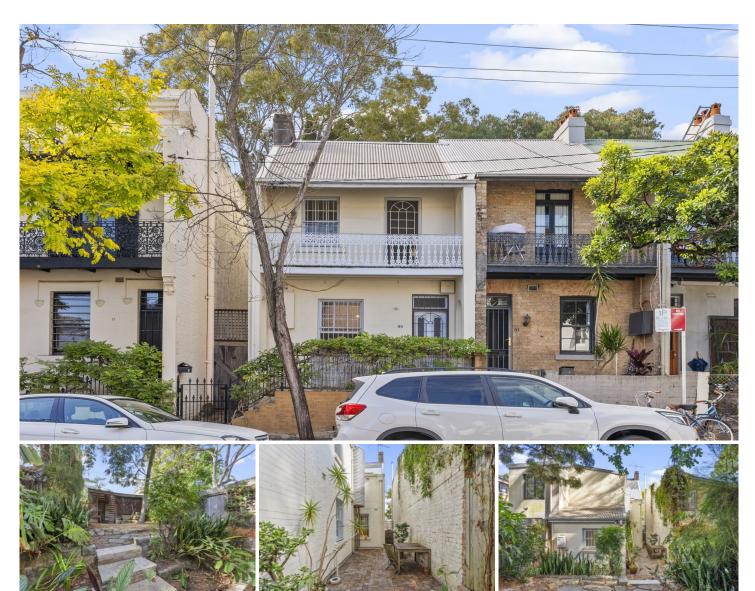

## 39 Thomas Street DARLINGTON NSW

This stately terrace on a generous garden block offers wonderful potential for buyers seeking to create a perfect inner-city home. Set on a peaceful tree-lined street in a prized neighbourhood this fantastic piece of real estate enjoys ultra-convenience within a short stroll of lifestyle attractions, numerous bars and cafes, University of Sydney, transport links and is just minutes to the CBD.

- \* Solid 2-3 bedroom semi-detached terrace home
- \* Generous 177sqm block with side access and rear lane
- \* Separate living and dining spaces
- \* Bathrooms on each level
- \* Lush private garden and paved courtyard
- \* Rent immediately or refurbish and reap the rewards

## 3 2 =

Type : House Land Size : 177 sqm

View: https://www.gwre.com.au/8065620

THOMAS STREET