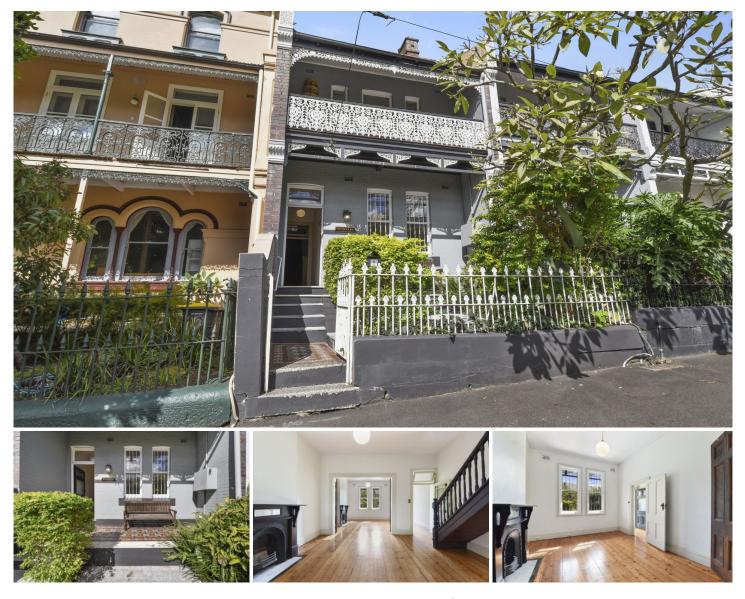

## 186 Bridge Road GLEBE NSW

This grandly proportioned late-Victorian terrace offers wonderful potential for investors or home buyers looking to secure a substantial yet affordable inner-city home. Located in the heart of Glebe at the gateway to Sydney CBD it provides convenient access to the university precincts, stroll to Glebe village and Tramsheds and soon the new Fish Market foreshore development for restaurants cafe lifestyle and bars, and the property is adjacent to numerous transport options.

\* Spacious formal living areas featuring original character

- \* Lofty ornate ceilings, original fireplaces, polished timber floors
- \* Three very large bedrooms with built-in robes
- \* Private rear courtyard with pedestrian lane access