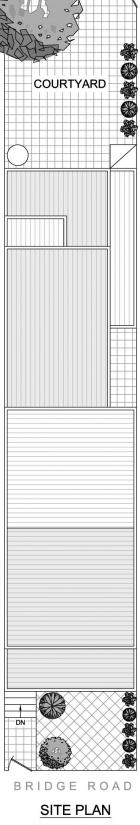

\* Spacious formal living areas featuring original character

- \* Lofty ornate ceilings, original fireplaces, polished timber floors
- \* Three very large bedrooms with built-in robes
- \* Private rear courtyard with pedestrian lane access

## 3 🎮 1 🚔

| Туре | : House |
|------|---------|
|      |         |

| Land Size | ze : | 148 | sqm |
|-----------|------|-----|-----|
|-----------|------|-----|-----|

View : https://www.gwre.com.au/8065617