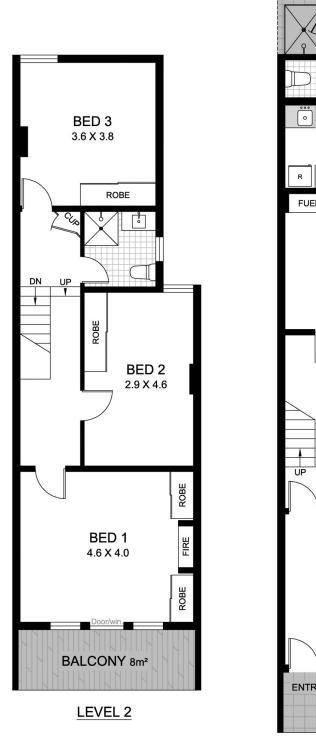

\* Spacious formal living areas featuring original character

- \* Lofty ornate ceilings, original fireplaces, polished timber floors
- \* Three very large bedrooms with built-in robes
- \* Private rear courtyard with pedestrian lane access

## 3 🎮 1 🚔

| Туре | : House |
|------|---------|
|      |         |

| Land Size | ze : | 148 | sqm |
|-----------|------|-----|-----|
|-----------|------|-----|-----|

View : https://www.gwre.com.au/8065617