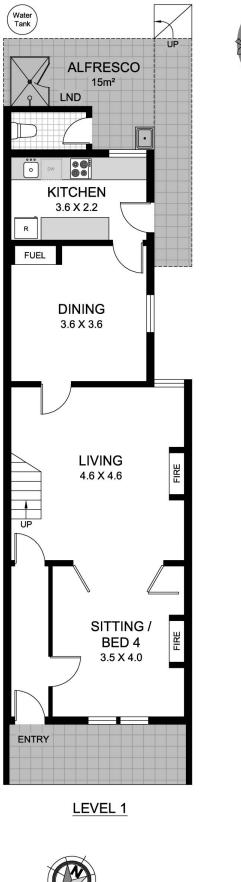

\* Spacious formal living areas featuring original character

- \* Lofty ornate ceilings, original fireplaces, polished timber floors
- \* Three very large bedrooms with built-in robes
- \* Private rear courtyard with pedestrian lane access

## 3 🎮 1 🚔

| Туре | : House |
|------|---------|
|      |         |

| Land Size | ze : | 148 | sqm |
|-----------|------|-----|-----|
|-----------|------|-----|-----|

View : https://www.gwre.com.au/8065617