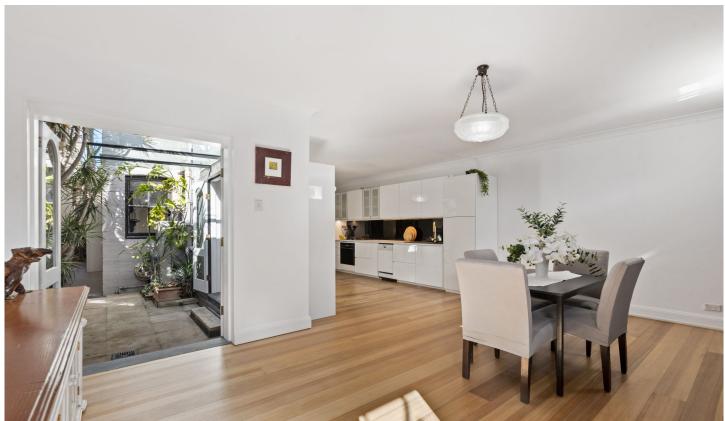

## 97 Mitchell Road ALEXANDRIA NSW

This grandly proportioned genuine four bedroom residence offers a rare opportunity for modern family living in an exciting up and coming city fringe precinct. Behind the attractive traditional facade with a wide 6m frontage is an immaculately presented home retaining a wealth of original features and scope to re-imagine to your own style.

Four oversized bedrooms, two with balconies
Separate lounge and living spaces
Well appointed kitchen opens to internal courtyard
Polished timber floors, fireplaces, ornate ceilings
Bathrooms on both levels
Large light filled lined attic, possible fifth bedroom
Comfortable rear lane access to undercover parking and courtyard