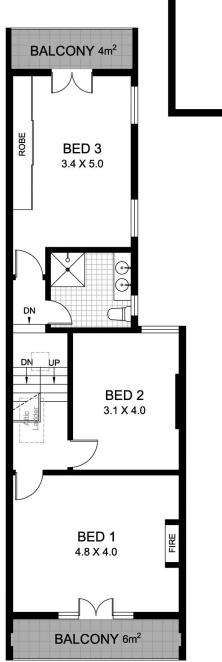

Four oversized bedrooms, two with balconies
Separate lounge and living spaces
Well appointed kitchen opens to internal courtyard
Polished timber floors, fireplaces, ornate ceilings
Bathrooms on both levels
Large light filled lined attic, possible fifth bedroom
Comfortable rear lane access to undercover parking and courtyard

## MITCHELL LANE

This plan is for illustrative purposes only and dimensions are approximate. It does not constitute part of any legal document or commercial contract for the sale or lease of this property.