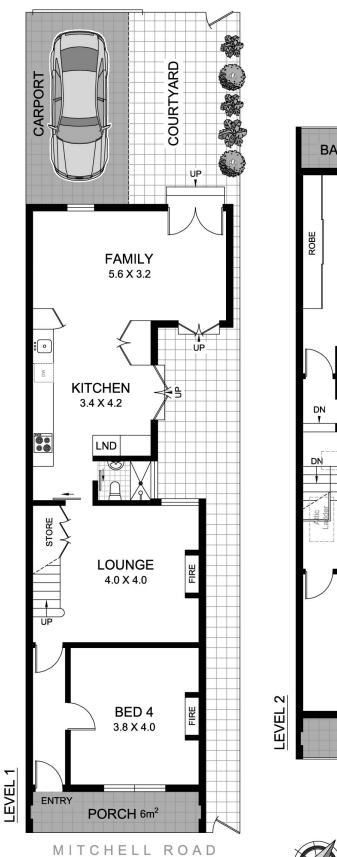

Four oversized bedrooms, two with balconies
Separate lounge and living spaces
Well appointed kitchen opens to internal courtyard
Polished timber floors, fireplaces, ornate ceilings
Bathrooms on both levels
Large light filled lined attic, possible fifth bedroom
Comfortable rear lane access to undercover parking and courtyard

## MITCHELL LANE

This plan is for illustrative purposes only and dimensions are approximate. It does not constitute part of any legal document or commercial contract for the sale or lease of this property.