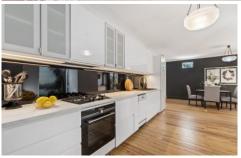

Four oversized bedrooms, two with balconies
Separate lounge and living spaces
Well appointed kitchen opens to internal courtyard
Polished timber floors, fireplaces, ornate ceilings
Bathrooms on both levels
Large light filled lined attic, possible fifth bedroom
Comfortable rear lane access to undercover parking and courtyard