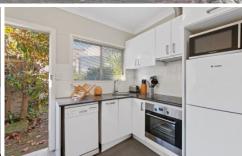

- \* Separate living dining spaces featuring polished timber floors
- \* Two bedrooms, main with a leafy outlook
- \* Upgraded kitchen and bathroom
- \* Sunny paved garden courtyard
- \* Move in now or ready to rent
- \* Stroll to parks, cafes, transport, University precinct, Broadway