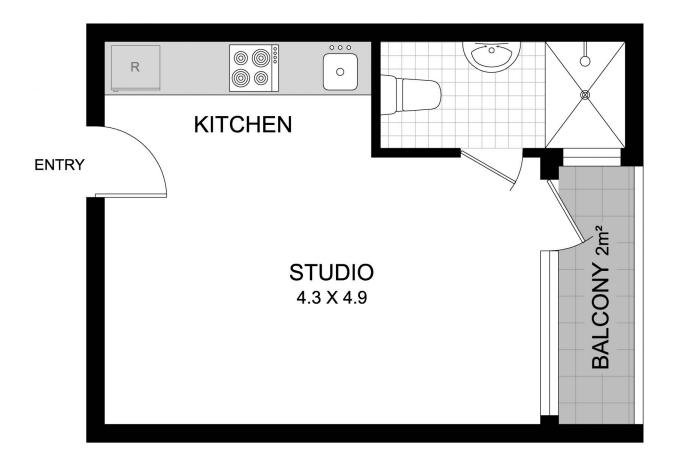

## 51/51 Hereford Street GLEBE NSW

This is a great opportunity to secure an affordable property investment with a reliable rental yield or a great city fringe base in an ever popular location, exceptionally convenient to the best of Glebe lifestyle. A fresh easy-care, light and bright apartment, positioned mid-floor of a well managed and maintained security block.

- \* Recently refurbished with new kitchen
- \* Private balcony with a peaceful leafy outlook
- \* Secure undercover car space
- \* Stunning roof top pool, outdoor BBQ area with city views
- \* Easy walk to Glebe Village cafes, transport options, University precincts, RPAH

## 1 🖺 1 🖨

Type: Studio

View: https://www.gwre.com.au/8065612