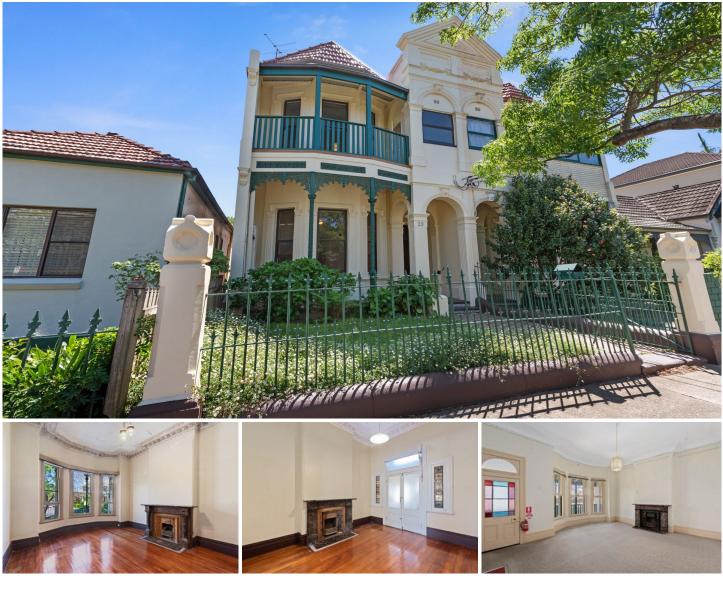

## 29 Toxteth Road GLEBE NSW

Located in one of Glebe's finest tree lined avenues in the tightly held Toxteth Estate, St Heliers (c1895) is being offered for the first time in more than 50 years. A very substantial two storey semi-detached home which retains a wealth of original features and character, prime to be returned to its former glory.

\* Grand formal living spaces with soaring ornate ceilings and polished timber floors

\* Large, multiple accommodation, main opens to balcony with district views

- \* Original marble fireplaces with hand painted hearth tiles
- \* Picturesque whisper quiet streetscape
- \* Generous rear to north block with RLA

\* Stroll to Tramsheds, Glebe Point parklands, light rail For full version visit the website