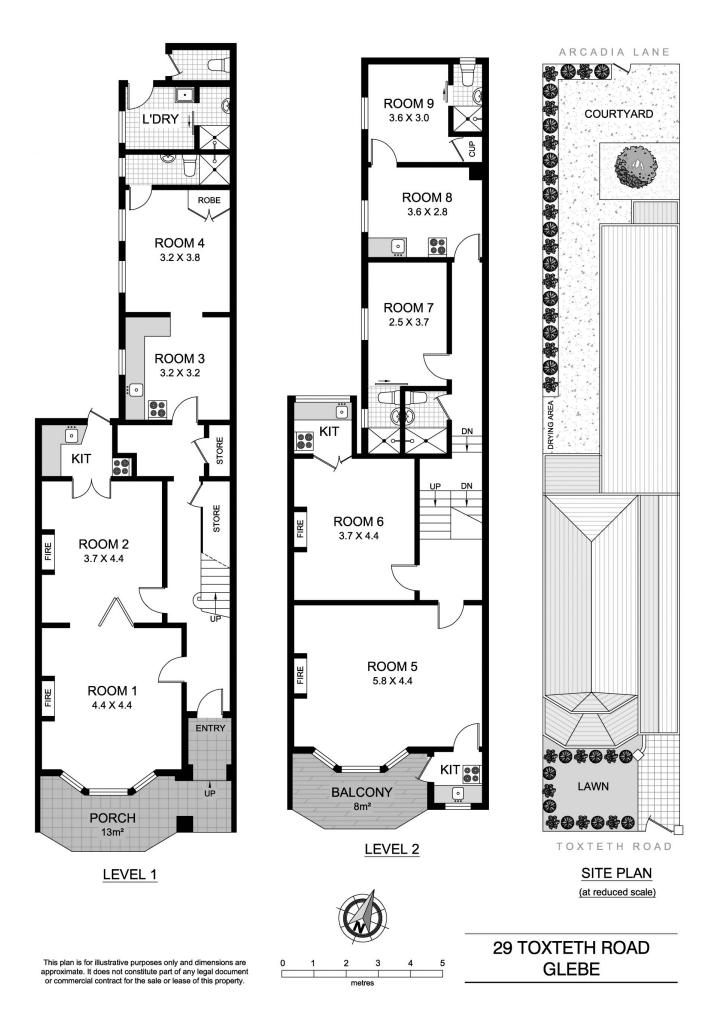

## 4 🎮 4 🚝

- Type : House
- Land Size : 222 sqm
- View : https://www.gwre.com.au/8065609