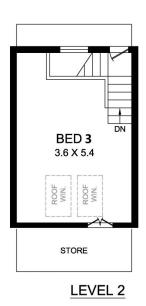

## 40 Talfourd Street GLEBE NSW

Behind this classic terrace facade is a deceptively spacious tri-level house offering a fantastic opportunity to further enhance previous renovations and create your own wonderful inner city home. This lovely property is ideally located on the high-side of a pretty tree lined street moments to the heart of Glebe Village at the gateway to Sydney CBD.

- \* Three generous bedrooms plus study
- \* Large formal living space plus eat-in kitchen opening onto a sunny courtyard
- \* Bathrooms on the upper and lower levels
- \* Possibility for car access from rear lane (STCA)
- \* Immediately livable with strong investment potential
- \* Walk to all amenities, light rail, bayside parklands, new

## TALFOURD LANE

TALFOURD STREET

**GROUND** 

0 1 2 3 4 5 metres

40 TALFOURD STREET GLEBE

This plan is for illustrative purposes only and dimensions are approximate. It does not constitute part of any legal document or commercial contract for the sale or lease of this property.