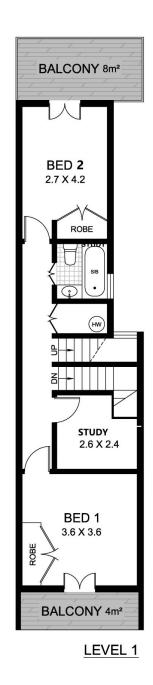

## 40 Talfourd Street GLEBE NSW

Behind this classic terrace facade is a deceptively spacious tri-level house offering a fantastic opportunity to further enhance previous renovations and create your own wonderful inner city home. This lovely property is ideally located on the high-side of a pretty tree lined street moments to the heart of Glebe Village at the gateway to Sydney CBD.

- \* Three generous bedrooms plus study
- \* Large formal living space plus eat-in kitchen opening onto a sunny courtyard
- \* Bathrooms on the upper and lower levels
- \* Possibility for car access from rear lane (STCA)
- \* Immediately livable with strong investment potential
- \* Walk to all amenities, light rail, bayside parklands, new

## TALFOURD LANE

TALFOURD STREET

**GROUND** 

0 1 2 3 4 5 metres

40 TALFOURD STREET GLEBE

This plan is for illustrative purposes only and dimensions are approximate. It does not constitute part of any legal document or commercial contract for the sale or lease of this property.