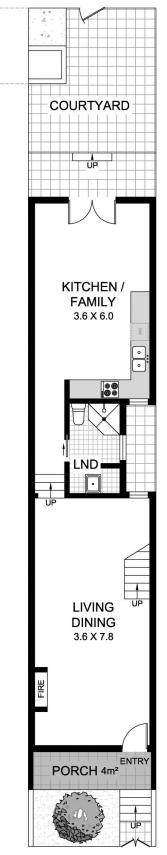

## 40 Talfourd Street GLEBE NSW

Behind this classic terrace facade is a deceptively spacious tri-level house offering a fantastic opportunity to further enhance previous renovations and create your own wonderful inner city home. This lovely property is ideally located on the high-side of a pretty tree lined street moments to the heart of Glebe Village at the gateway to Sydney CBD.

- \* Three generous bedrooms plus study
- \* Large formal living space plus eat-in kitchen opening onto a sunny courtyard
- \* Bathrooms on the upper and lower levels
- \* Possibility for car access from rear lane (STCA)
- \* Immediately livable with strong investment potential
- \* Walk to all amenities, light rail, bayside parklands, new

## TALFOURD LANE

TALFOURD STREET

**GROUND** 

0 1 2 3 4 5 metres

40 TALFOURD STREET GLEBE

This plan is for illustrative purposes only and dimensions are approximate. It does not constitute part of any legal document or commercial contract for the sale or lease of this property.