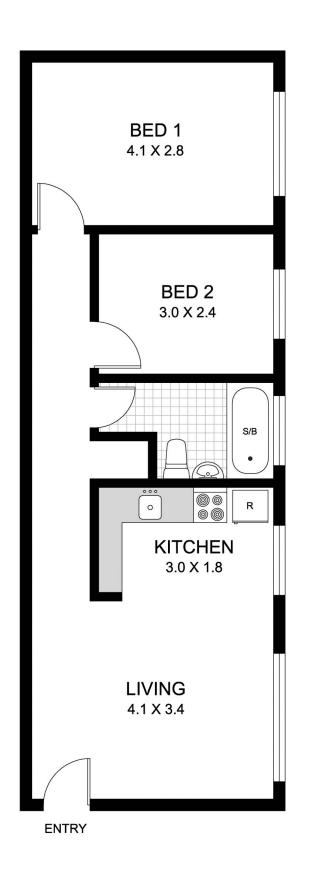

- \* Solid full brick security block\* Open light filled living space
- \* Two comfortable bedrooms
- \* Immaculate parquetry flooring throughout
- \* Full size bathroom with bath
- \* Car parking on title
- \* Stroll to Glebe Village, city buses, University precinct, new Fishmarket development