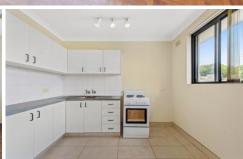

- \* Solid full brick security block\* Open light filled living space
- \* Two comfortable bedrooms
- \* Immaculate parquetry flooring throughout
- \* Full size bathroom with bath
- \* Car parking on title
- \* Stroll to Glebe Village, city buses, University precinct, new Fishmarket development