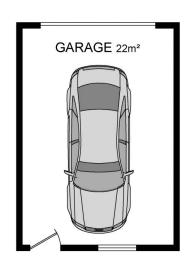

## 2 📭 1 🖺 1 🗬

Type : House Land Size : 134 sqm

View: https://www.gwre.com.au/8065605

FERRY ROAD

35 FERRY ROAD GLEBE

This plan is for illustrative purposes only and dimensions are approximate. It does not constitute part of any legal document or commercial contract for the sale or lease of this property.