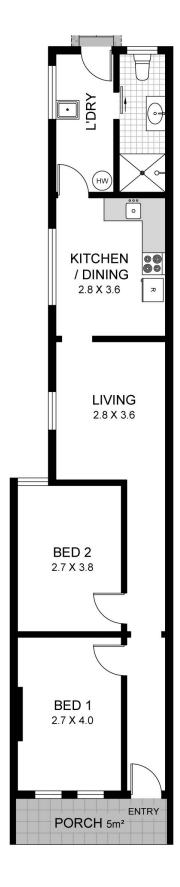

## 2 📭 1 🖺 1 🗬

Type : House Land Size : 134 sqm

View: https://www.gwre.com.au/8065605

FERRY ROAD

35 FERRY ROAD GLEBE

This plan is for illustrative purposes only and dimensions are approximate. It does not constitute part of any legal document or commercial contract for the sale or lease of this property.