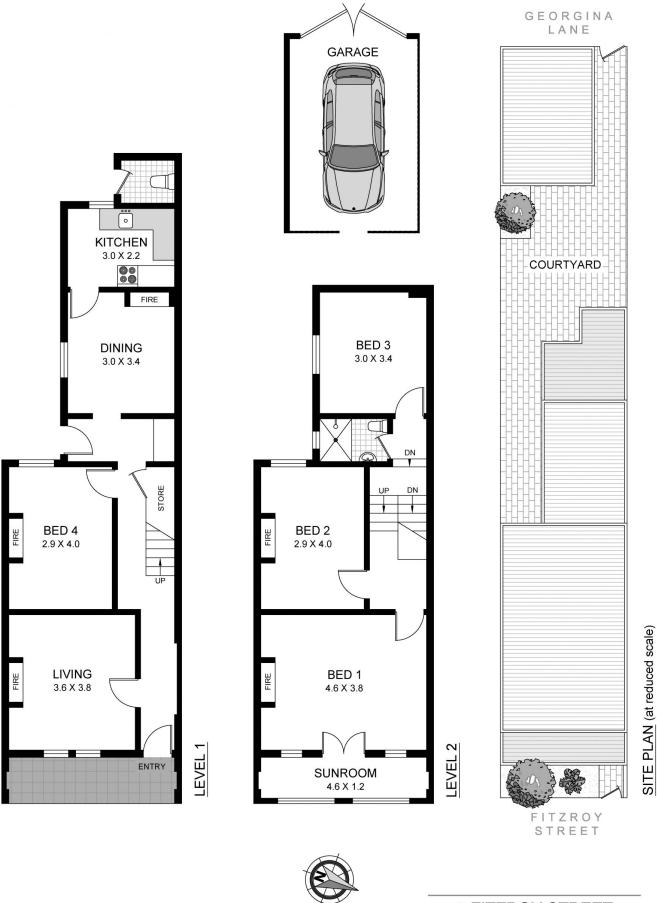

## 9 Fitzroy Street NEWTOWN NSW

Auction Online go to - https://auctionnow.com.au/properties/71663

This substantial four bedroom Victorian terrace being offered for the first time in more than 50 years represents a very rare opportunity to secure a quality piece of inner-Sydney real estate in a highly prized and sought after location. The house is full of original character and charm ready to be returned to its former glory as a loved family home. Positioned in a peaceful cul-de-sac just footsteps from the vibrant heart of Newtown and the picturesque Hollis Park, it is an opportunity not to be missed.

- \* Traditional two storey Victorian terrace
- \* Four generous bedrooms, upstairs bathroom

For full version visit the website

## 4 🖳 1 🔓 1 🗬

Type : House Land Size : 133 sqm

View: https://www.gwre.com.au/8065604

This plan is for illustrative purposes only and dimensions are approximate. It does not constitute part of any legal document or commercial contract for the sale or lease of this property.