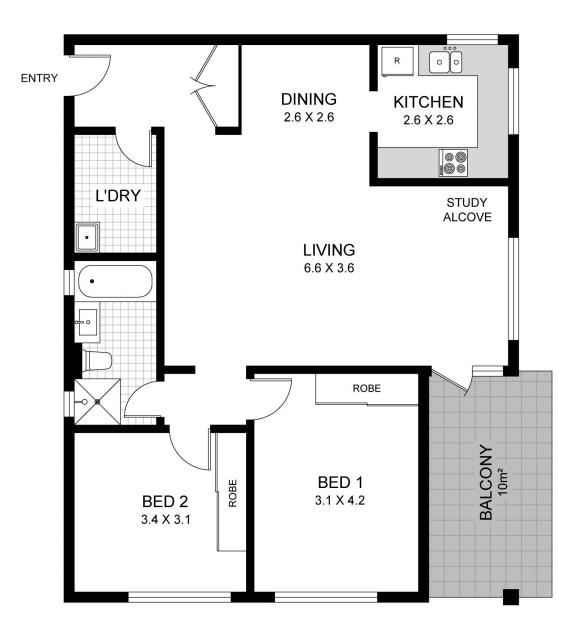

## 20/451 Glebe Point Road GLEBE NSW

This generously proportioned two bedroom mid-floor apartment presents a rare opportunity to acquire a substantial home in an enviable Glebe Point setting. The apartment is in the prized "Anchorage" apartments, situated on the foreshore parklands of Blackwattle Bay, offering a fantastic blend of convenience, lifestyle and solid investment prospects in an ever popular locale.

- \* Substantial open living space with dining area
- \* Two double bedrooms with built-in robes
- \* Large undercover balcony
- \* Lock up garage plus separate storage on title
- \* Solid low-rise security block
- \* Stroll to Tramsheds, Glebe Village, city buses, light rail, extensive parklands, foreshore walk, new Fishmarkets For full version visit the website

## 2 📭 1 🖺 1 🗬

Type : Apartment Land Size : 107 sgm

View: https://www.gwre.com.au/8065603

STORE 2m²

20/451 GLEBE POINT ROAD GLEBE