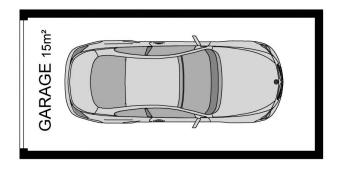

- \* Substantial open living space with dining area
- \* Two double bedrooms with built-in robes
- \* Large undercover balcony
- \* Lock up garage plus separate storage on title
- \* Solid low-rise security block
- \* Stroll to Tramsheds, Glebe Village, city buses, light rail, extensive parklands, foreshore walk, new Fishmarkets For full version visit the website

## 2 📭 1 🖺 1 🗬

Type : Apartment Land Size : 107 sgm

View: https://www.gwre.com.au/8065603

STORE 2m²

20/451 GLEBE POINT ROAD GLEBE