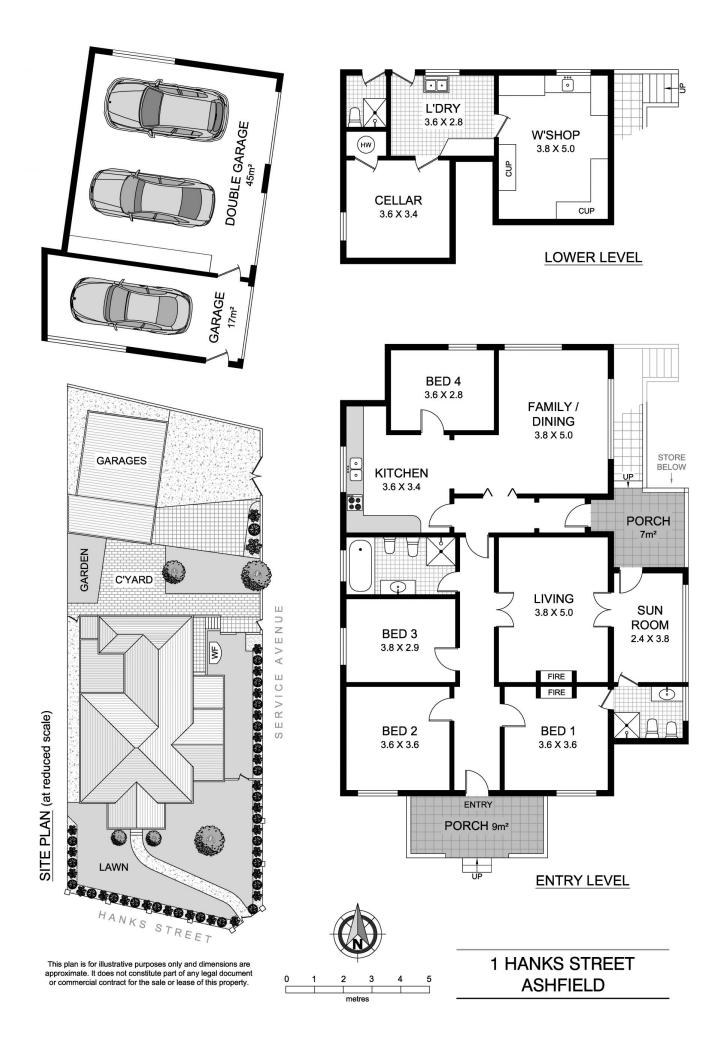

## 1 Hanks Street ASHFIELD NSW

This immaculately presented spacious family home is full of charm, character and enormous potential to create your perfect future family home. Positioned on an over-sized corner block in a superbly convenient and sought after location moments away from Trinity Grammar, Yeo Park, cafes, shops and numerous transport options.

- \* Large north facing 688sqm garden block
- \* Solid full brick traditional bungalow with character features and opportunities to expand
- \* Flexible floorplan with large bedrooms, eat-in kitchen, formal and informal living spaces
- \* Enormous 3 car garage plus possible teen retreat or separate accommodation
- \* Extensive under house area for workshop, storage,

4 🕮 2 🖺 3 🖨

Type : House Land Size : 688 sqm

View: https://www.gwre.com.au/8065601

For full version visit the website