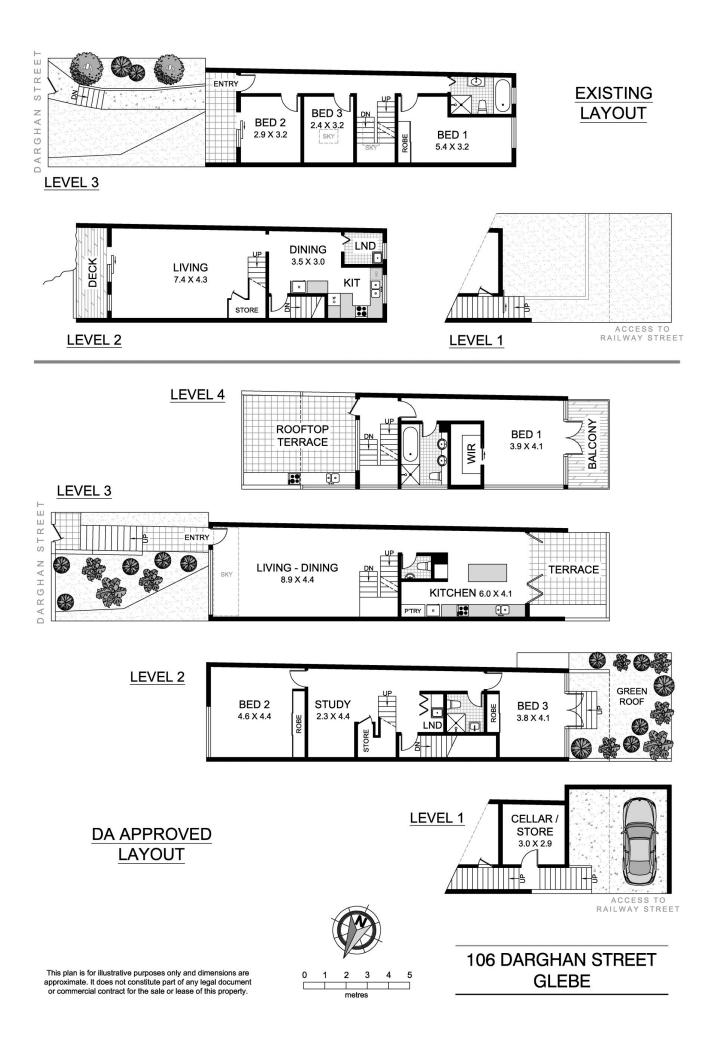

## 106 Darghan Street GLEBE NSW

This unique two level property presents a golden opportunity to create a fantastic contemporary inner-city home in a peaceful residential pocket of Glebe. Currently a solid three bedroom investment leased to long term tenants, there is a DA approval for a 3-4 level house with car parking.

- \* Solid three bedroom house
- \* Open plan living space, generous kitchen

\* DA approved for substantial extension and reconfiguration

\* Potential for views from upper level

\* Adjacent to light rail service, the fish market / Blackwattle Bay redevelopment and extensive foreshore parks