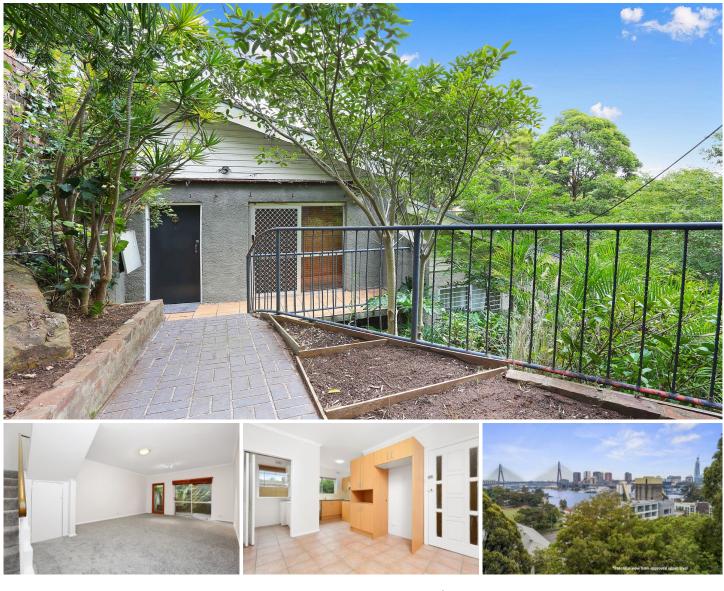

## 106 Darghan Street GLEBE NSW

This unique two level property presents a golden opportunity to create a fantastic contemporary inner-city home in a peaceful residential pocket of Glebe. Currently a solid three bedroom investment leased to long term tenants, there is a DA approval for a 3-4 level house with car parking.

- \* Solid three bedroom house
- \* Open plan living space, generous kitchen

\* DA approved for substantial extension and reconfiguration

\* Potential for views from upper level

\* Adjacent to light rail service, the fish market / Blackwattle Bay redevelopment and extensive foreshore parks