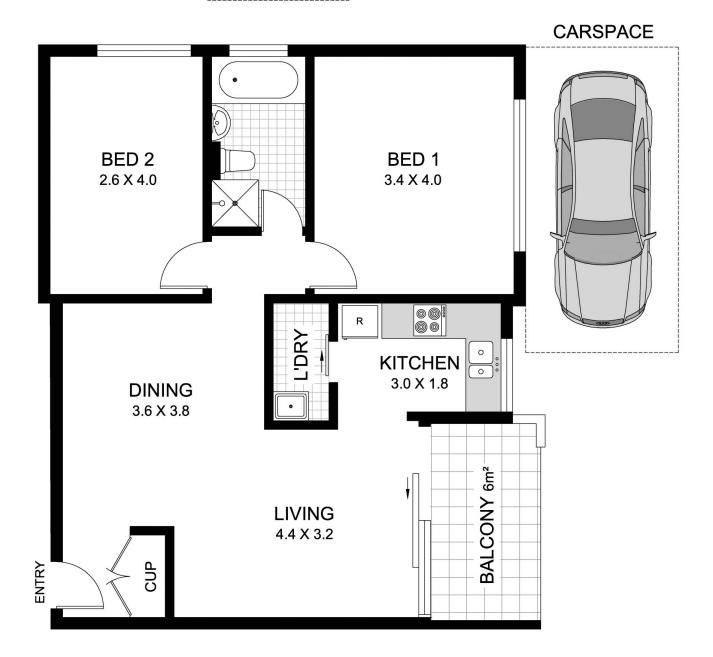

## 1/19-23 Stewart Street GLEBE NSW

This light and bright sundrenched garden apartment enjoys a wonderfully peaceful location just moments to the popular Blackwattle Bay foreshore walk and harbour-side parklands. The apartment has an ideal northerly aspect capturing full sun throughout the day. This property presents a rare opportunity to acquire an affordable Glebe Point apartment in an enviable location.

- \* Light filled open plan living spaces
- \* Updated gas kitchen
- \* Full brick construction, floating timber floors
- \* Large master bedroom
- \* Car parking and storage on title
- \* Footsteps to foreshore parklands

## 2 📭 1 🖺 1 🗬

Type : Apartment Land Size : 90.5 sqm

View: https://www.gwre.com.au/8065598

STORE 3.5m²