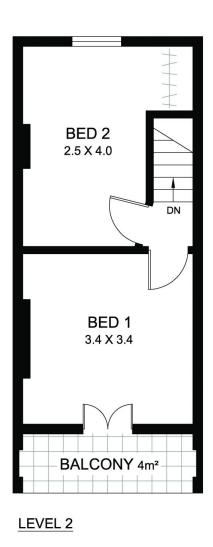

- \* Light filled open living spaces with polished timber floors
- \* Two generously proportioned bedrooms
- \* Freshly renovated courtyard with easy car access
- \* Moments to restaurants, shops, cafes