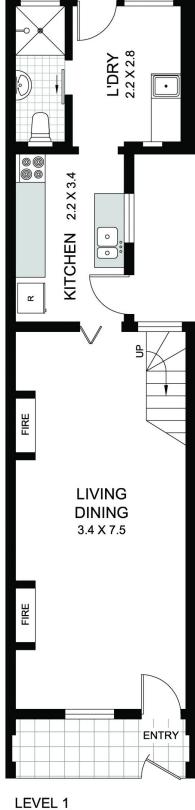

- \* Light filled open living spaces with polished timber floors
- \* Two generously proportioned bedrooms
- \* Freshly renovated courtyard with easy car access
- \* Moments to restaurants, shops, cafes