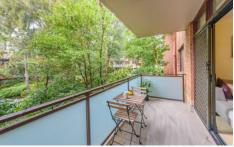

- \*Large open living space leads to private balcony
- \*Two double bedrooms with built-in robes
- \*Stylish renovated kitchen with stone benches
- \*Full bathroom with separate WC and laundry
- \*Internal access from secure lock-up garage
- \*Wonderful convenience to Glebe Village, transport, Schools and Universities