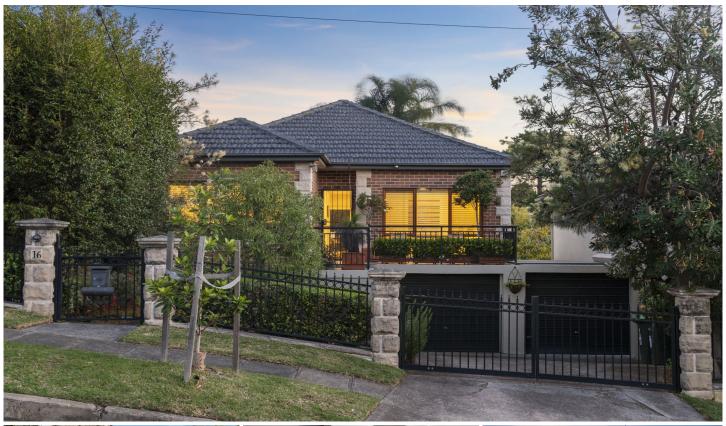

## 16 Alfred Street MARRICKVILLE NSW

This immaculately presented family home is situated in a rare and exclusive cul-de-sac location, adjacent to extensive riverside parklands and golf course. Behind the pretty facade are generously proportioned bedrooms, spacious open plan living spaces and a wonderful alfresco entertainers space overlooking the lush private rear garden. This property offers enviable lifestyle options, tranquil surrounds less than 9km from the CBD.

## 4 🕒 2 📛 3 🖨

Type : House Land Size : 499 sqm

View: https://www.gwre.com.au/8065594

SITE PLAN (at reduced scale)

This plan is for illustrative purposes only and dimensions are approximate. It does not constitute part of any legal document or commercial contract for the sale or lease of this property.