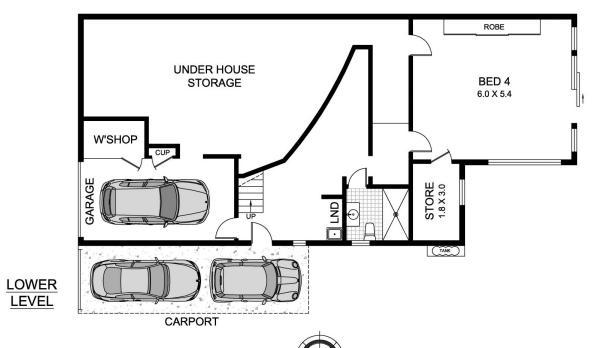

- \* Three generous bedrooms with Built-in robes
- \* Enormous fourth bedroom with option to be self contained residence
- \* Open light filled living spaces featuring polished timber floors
- \* Wonderful entertainers space with a private garden