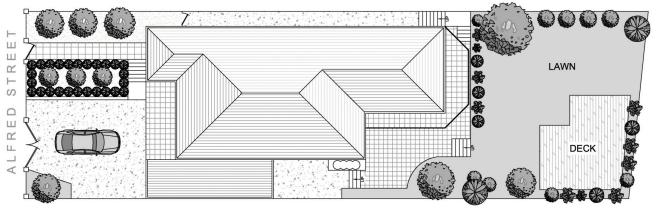

## 4 🕒 2 📛 3 🖨

Type : House Land Size : 499 sqm

View: https://www.gwre.com.au/8065594

SITE PLAN (at reduced scale)

This plan is for illustrative purposes only and dimensions are approximate. It does not constitute part of any legal document or commercial contract for the sale or lease of this property.