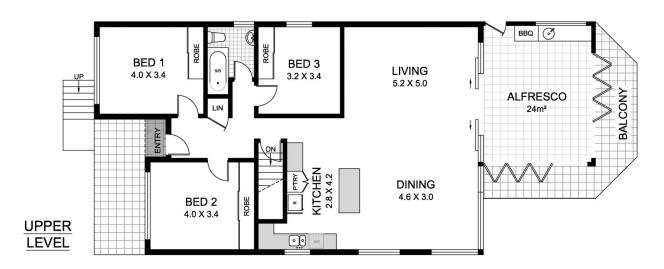

- \* Three generous bedrooms with Built-in robes
- \* Enormous fourth bedroom with option to be self contained residence
- \* Open light filled living spaces featuring polished timber floors
- \* Wonderful entertainers space with a private garden