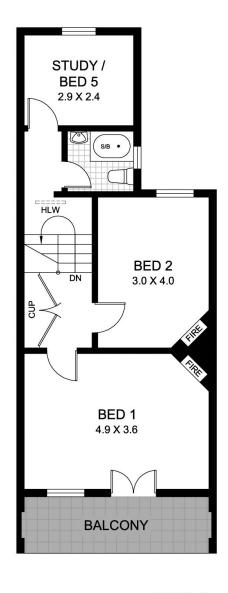

## PEDESTRIAN LANE

SITE PLAN (at reduced scale)

LEVEL 1

LEVEL 2

59A ST JOHNS ROAD **GLEBE**