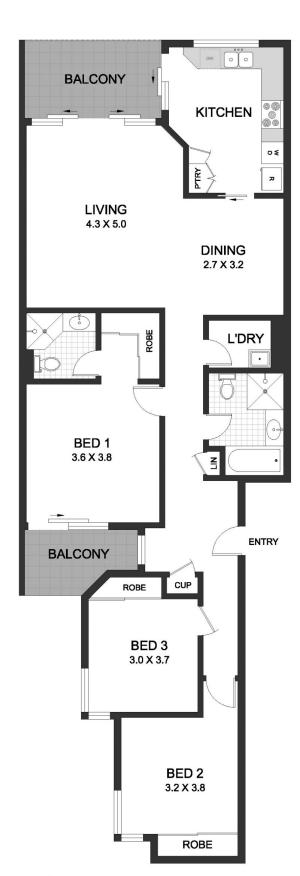

## 3 🚐 2 🚔 2 🗬

Type : Apartment Building Size : 125 sqm Land Size : 159 sqm

View: https://www.gwre.com.au/8065587

**SECURITY CARSPACES** 

STORE

25/42 LOMBARD STREET GLEBE

This plan is for illustrative purposes only and dimensions are approximate. It does not constitute part of any legal document or commercial contract for the sale or lease of this property.