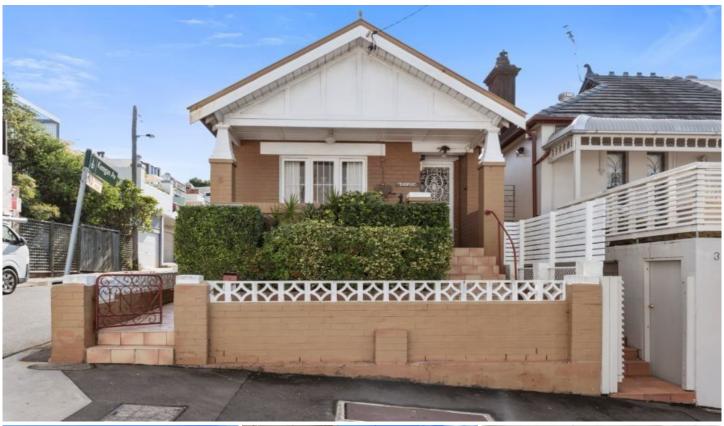

## 5 Marlborough Street GLEBE NSW

This attractive free-standing 1920s bungalow set on a large 177sqm corner block is being offered for the first time in decades. The property is in good condition features generous proportions, enjoys an ultra-convenient lifestyle location footsteps to village cafes, dining, light-rail and offers excellent future potential to improve, update and create a wonderful designer residence in a sought after setting.

- \*Polished floors and high detailed ceilings throughout
- \*Separate lounge and large eat-in gas kitchen
- \*Two light filled double bedrooms
- \*Rear north facing courtyard with car access
- \*Excellent investment and rental potential