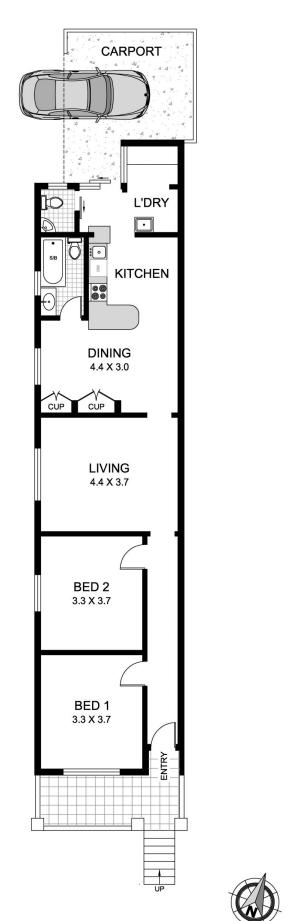

- \*Polished floors and high detailed ceilings throughout
- \*Separate lounge and large eat-in gas kitchen
- \*Two light filled double bedrooms
- \*Rear north facing courtyard with car access
- \*Excellent investment and rental potential

## 2 🕒 1 🔓 1 🖨

Type : House Land Size : 177 sqm

View: https://www.gwre.com.au/8065586

5 MARLBOROUGH STREET GLEBE

This plan is for illustrative purposes only and dimensions are approximate. It does not constitute part of any legal document or commercial contract for the sale or lease of this property.