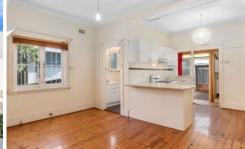

- \*Polished floors and high detailed ceilings throughout
- \*Separate lounge and large eat-in gas kitchen
- \*Two light filled double bedrooms
- \*Rear north facing courtyard with car access
- \*Excellent investment and rental potential