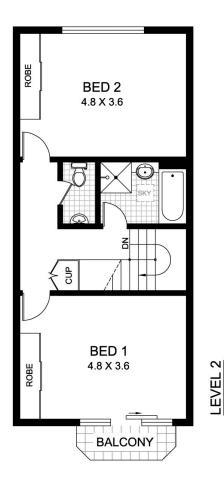

## 27/23 Charles Street FIVE DOCK NSW

This classic terrace style home is invitingly well presented with generously proportioned interiors and offers marvellous easy care living. It is positioned in a peaceful cul-de-sac location of manicured gardens, glorious northerly aspect and is wonderfully convenient to Five Dock and Abbotsford village cafes.

- \*Gorgeous private front garden entry
- \*Separate sun-drenched lounge to large open living-dining
- \*Fully fenced rear garden courtyard opens to lush grassed common
- \*Two over-sized bedrooms with B.I. Robes
- \*Secure double car space on title
- \*Walk to all amenities including city buses

## 2 📭 1 🟪 2 🗬

Type : House Land Size : 194 sqm

View: https://www.gwre.com.au/8065585

**SECURITY CARSPACES** 

27/23 CHARLES STREET **FIVE DOCK**