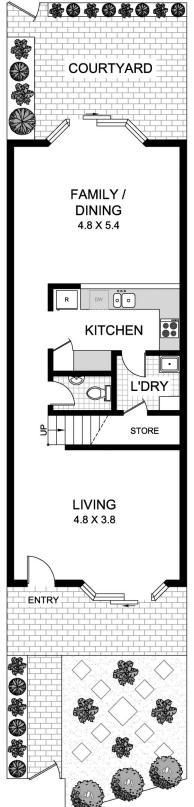

## 27/23 Charles Street FIVE DOCK NSW

This classic terrace style home is invitingly well presented with generously proportioned interiors and offers marvellous easy care living. It is positioned in a peaceful cul-de-sac location of manicured gardens, glorious northerly aspect and is wonderfully convenient to Five Dock and Abbotsford village cafes.

- \*Gorgeous private front garden entry
- \*Separate sun-drenched lounge to large open living-dining
- \*Fully fenced rear garden courtyard opens to lush grassed common
- \*Two over-sized bedrooms with B.I. Robes
- \*Secure double car space on title
- \*Walk to all amenities including city buses

## 2 📭 1 🟪 2 🗬

Type : House Land Size : 194 sqm

View: https://www.gwre.com.au/8065585

**SECURITY CARSPACES** 

27/23 CHARLES STREET **FIVE DOCK**