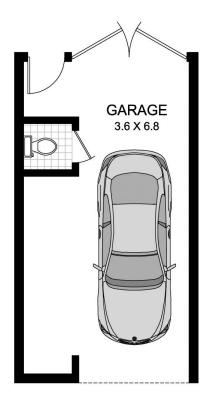

- \*Presently a modest 1 bedroom terrace with BI Robe
- \*Comfortable rear lane access to garage and courtyard
- \*DA approved for extension, neighbouring renovated homes
- \*Close to all amenities, shops, schools, transport, CBD

## 1 🔄 1 🔓 1 🗬

Type : House Land Size : 114 sqm

View: https://www.gwre.com.au/8065584

75 BRIDGE ROAD

GLEBE

This plan is for illustrative purposes only and dimensions are approximate. It does not constitute part of any legal document or commercial contract for the sale or lease of this property.