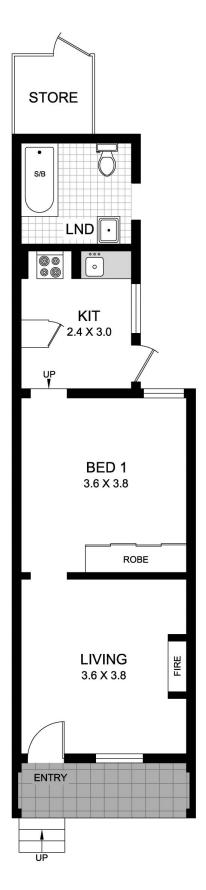

- \*Presently a modest 1 bedroom terrace with BI Robe
- \*Comfortable rear lane access to garage and courtyard
- \*DA approved for extension, neighbouring renovated homes
- \*Close to all amenities, shops, schools, transport, CBD

## 1 🔄 1 🔓 1 🗬

Type : House Land Size : 114 sqm

View: https://www.gwre.com.au/8065584

75 BRIDGE ROAD

GLEBE

This plan is for illustrative purposes only and dimensions are approximate. It does not constitute part of any legal document or commercial contract for the sale or lease of this property.