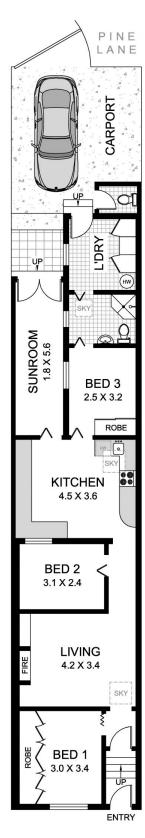

## 33 Myrtle Street CHIPPENDALE NSW

Located in the heart of the inner-city's hottest emerging residential precinct this veritable blank canvas offers a wonderful opportunity in one of the most popular tree-lined streets in Chippendale. Held in the same family for decades this unique unrenovated terrace is a solid starting point for your future dream home.

- \* Solid 2-3 bedroom home
- \* Large eat-in kitchen
- \* Generous covered courtyard
- \* Comfortable car access to 140sqm block
- \* Enormous possibility to renovate / extend / rebuild STCA

## 3 📭 1 🖺 1 🖨

Type : House Land Size : 140 sqm

View: https://www.gwre.com.au/8065582

MYRTLE STREET

33 MYRTLE STREET CHIPPENDALE