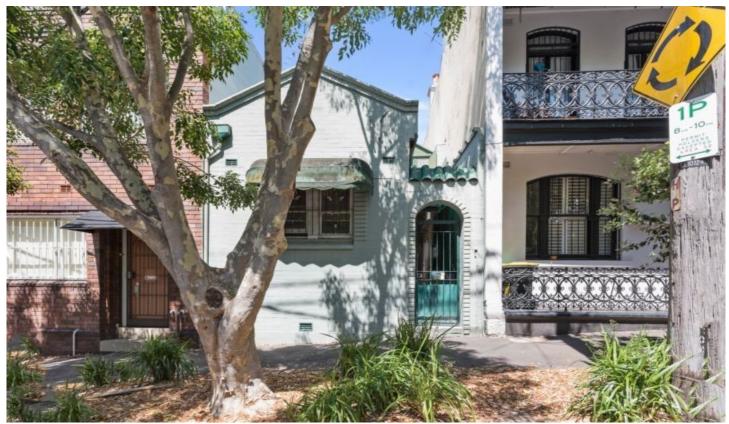

## 33 Myrtle Street CHIPPENDALE NSW

Located in the heart of the inner-city's hottest emerging residential precinct this veritable blank canvas offers a wonderful opportunity in one of the most popular tree-lined streets in Chippendale. Held in the same family for decades this unique unrenovated terrace is a solid starting point for your future dream home.

- \* Solid 2-3 bedroom home
- \* Large eat-in kitchen
- \* Generous covered courtyard
- \* Comfortable car access to 140sqm block
- \* Enormous possibility to renovate / extend / rebuild STCA