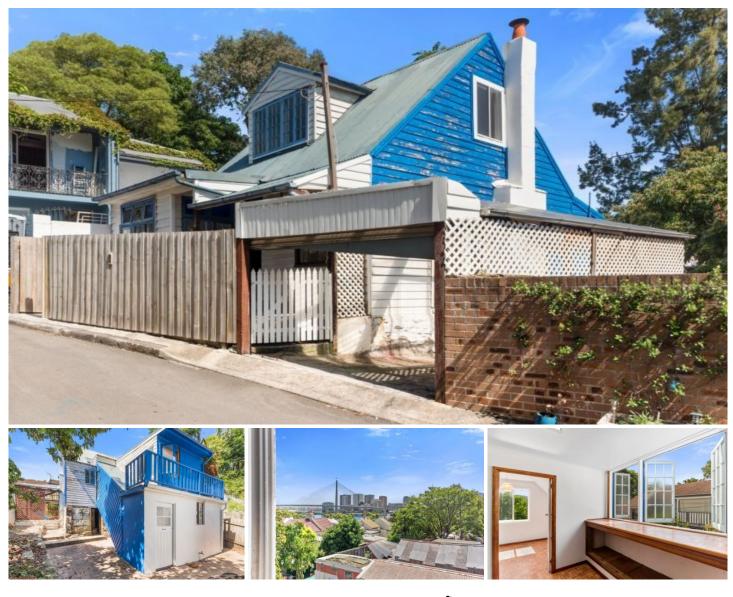

## 7 Forsyth Lane GLEBE NSW

Offered for the first time in decades, enjoying a private elevated setting just a short stroll to the harbourfront, this unrenovated freestanding cottage retains much of its traditional charm and character and offers enormous potential to modernise or completely rebuild (STCA) and create a future home. A generous north east facing garden courtyard, comfortable side car access, and views of Blackwattle Bay and ANZAC Bridge are features of this rare land holding.

\* Freestanding timber cottage on sandstone foundations and cellar

\* Large, elevated 183sqm block with perfect northerly aspect and leafy outlooks

\* Freshly painted light filled interiors

\* Three generous bedrooms on entry level, the fourth

## 4 🎮 2 🚔 1 🚘

| Туре      | : House   |  |
|-----------|-----------|--|
| Land Size | : 183 sqm |  |
|           |           |  |

View : https://www.gwre.com.au/8065574

For full version visit the website