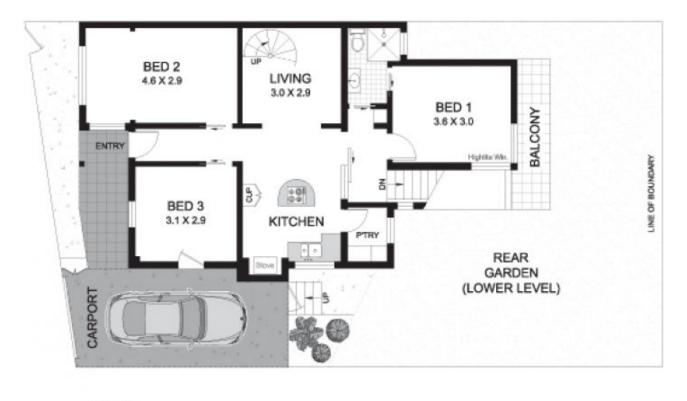

\* Freestanding timber cottage on sandstone foundations and cellar

\* Large, elevated 183sqm block with perfect northerly aspect and leafy outlooks

\* Freshly painted light filled interiors

\* Three generous bedrooms on entry level, the fourth

https://www.gwre.com.au

ENTRY LEVEL

This plan is for illustrative purposes only and dimensions are approximate. If does not constitute part of any legal document or commercial contract for the sale or lease of this property.