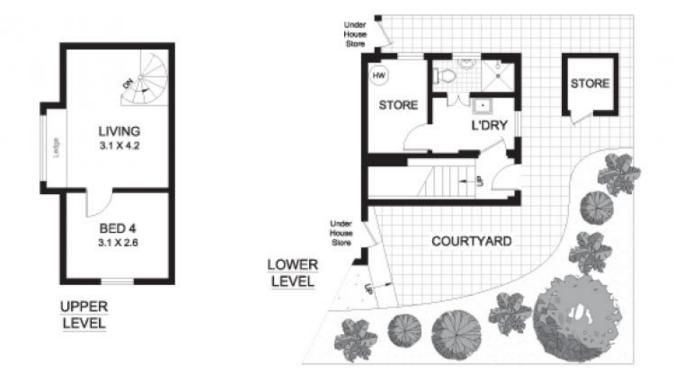

\* Freestanding timber cottage on sandstone foundations and cellar

\* Large, elevated 183sqm block with perfect northerly aspect and leafy outlooks

\* Freshly painted light filled interiors

\* Three generous bedrooms on entry level, the fourth

https://www.gwre.com.au

ENTRY LEVEL

This plan is for illustrative purposes only and dimensions are approximate. If does not constitute part of any legal document or commercial contract for the sale or lease of this property.