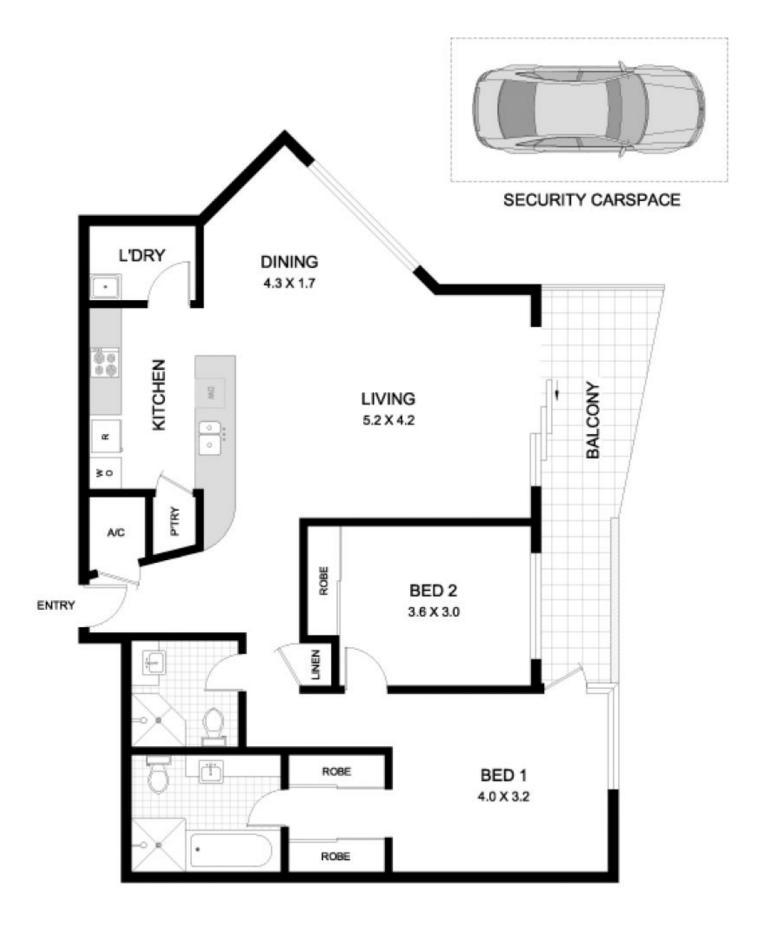

## 2 🎮 2 🚰 1 🚘

| Туре                 | : Apartment                       |
|----------------------|-----------------------------------|
| <b>Building Size</b> | : 105 sqm                         |
| Land Size            | : 122 sqm                         |
| View                 | : https://www.gwre.com.au/8065570 |

https://www.gwre.com.au

This plan is for illustrative purposes only and dimensions are approximate. It does not constitute part of any legal document or commercial contract for the sale or lease of this property.