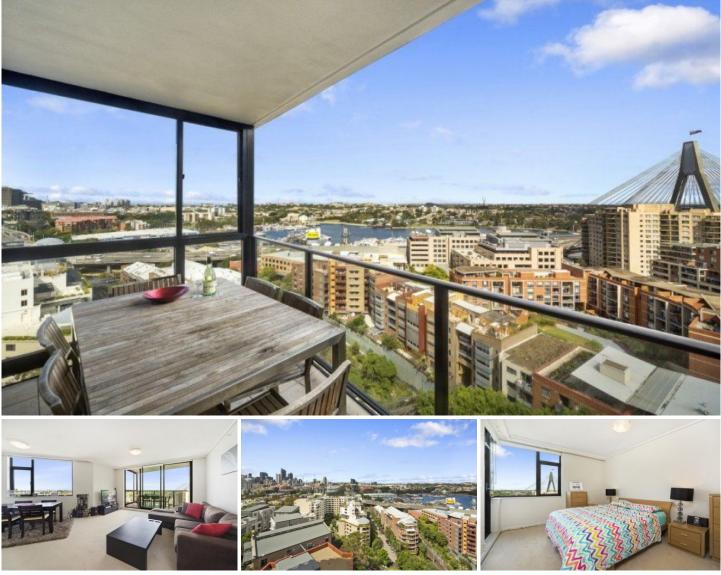

## 1105/21 Cadigal Avenue PYRMONT NSW

Enjoying a commanding position on the highest point of the popular Jackson's Landing estate is this well appointed executive apartment, located on the eleventh floor of the stately McCaffreys apartments.

\*Featuring stunning views from water to mountains \*Light filled living spaces opening to harbour and district

outlook

\*Two generous bedrooms, main opening to balcony

\*Open style kitchen with stone finishes and European appliances

\*Two luxuriously appointed bathrooms

\*Secure under-cover parking plus storage

McCaffrey's apartments have an exclusive, intimate pool

For full version visit the website