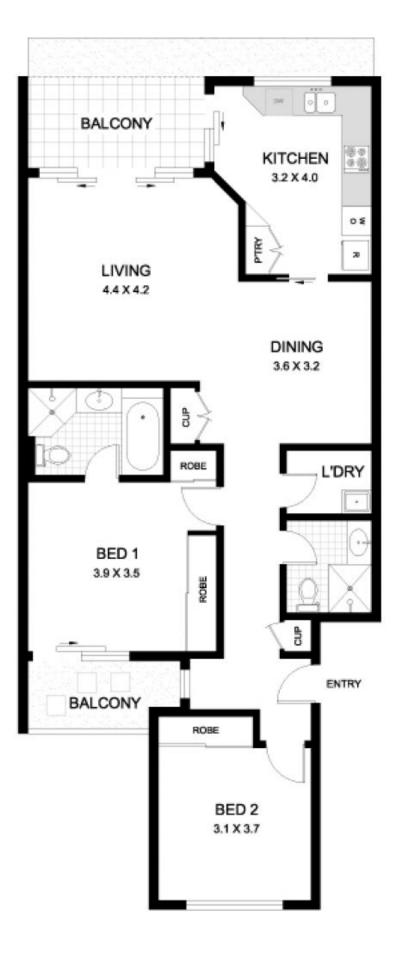

1/42 LOMBARD STREET GLEBE

This plan is for illustrative purposes only and dimensions are approximate. It does not constitute part of any legal document or commercial contract for the sale or lease of this property.