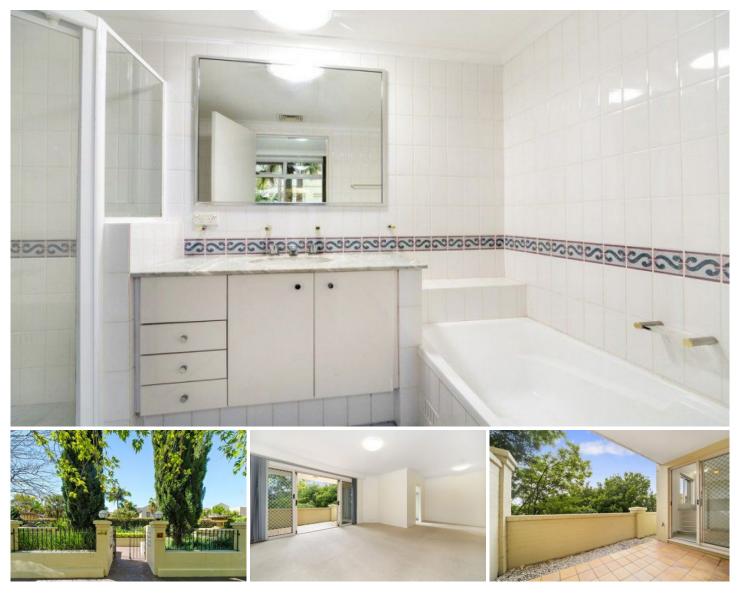

## 1/42 Lombard Street GLEBE NSW

This generously proportioned two bedroom apartment is desirably located in one Glebe's most sought after tree-lined streets, conveniently close to a vibrant inner-city cafe lifestyle. Positioned adjacent to Pedersen Reserve and enjoying a secluded garden setting, this wonderful apartment is ready for a new owners touch to bring out the fantastic potential.

- \*Two double bedrooms with built-in robes
- \*Main bedroom with balcony and ensuite
- \*Separate lounge and dining spaces
- \*Gas cooking and heating
- \*Secure undercover parking plus storage
- \*Stroll to village amenities and light rail