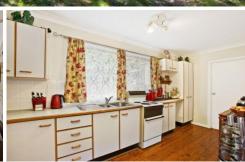

- \* Set on a deep, level, 345sqm block
- \* Combined living spaces with polished timber floors \* Three bedrooms with built-ins, en-suite to main
- \* Large entertainment deck overlooking expansive yard
- \* Short stroll to cafes, shops, schools and light rail