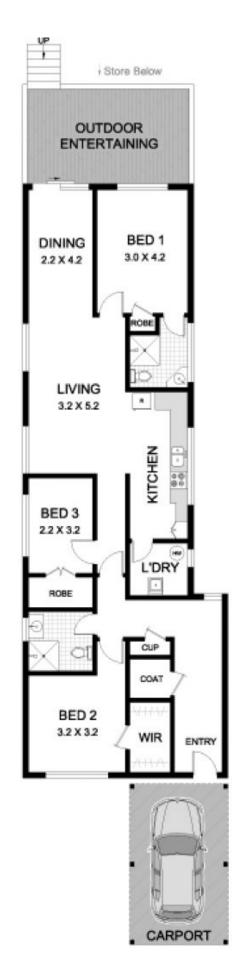

- \* Set on a deep, level, 345sqm block
- \* Combined living spaces with polished timber floors \* Three bedrooms with built-ins, en-suite to main
- \* Large entertainment deck overlooking expansive yard
- \* Short stroll to cafes, shops, schools and light rail

3 📭 2 🖺 1 🗬

Type : House Land Size: 345 sqm

View : https://www.gwre.com.au/8065567

SITE PLAN (at reduced scale)

ANNANDALE

This plan is for illustrative purposes only and dimensions are approximate. It does not constitute part of any legal document or commercial contract for the sale or lease of this property.

310A ANNANDALE STREET ANNANDALE