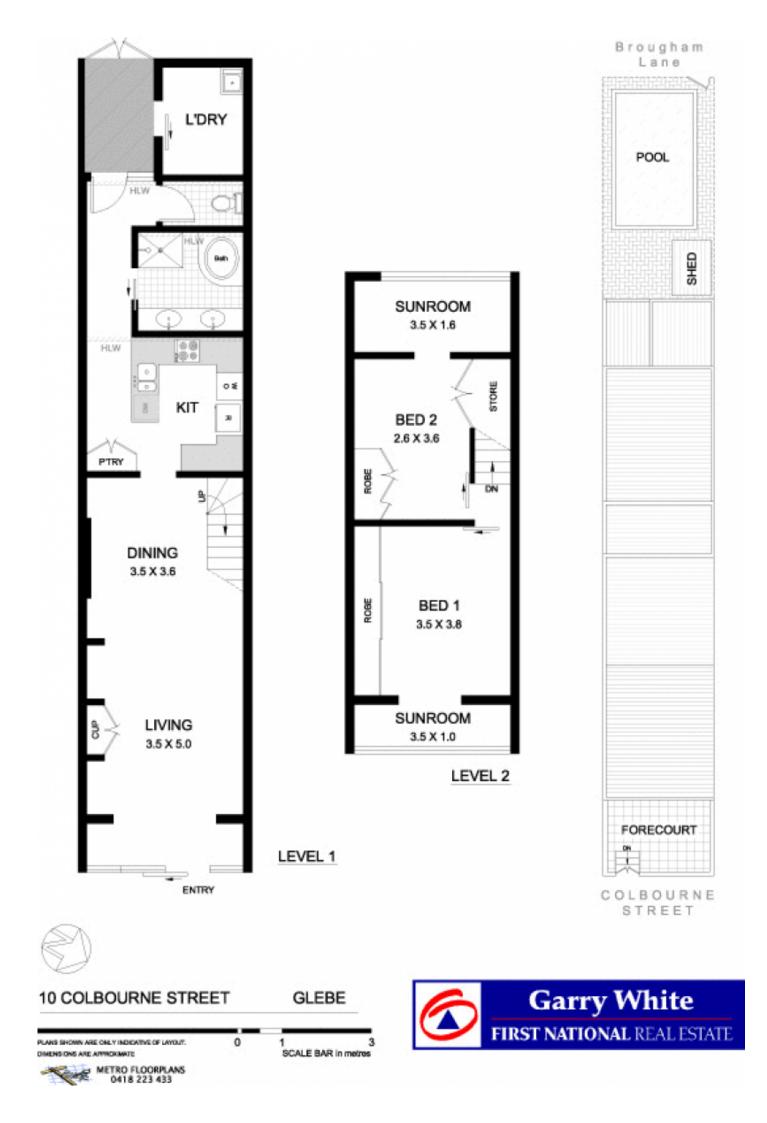

Combined lounge/dining with air conditioning Neat, functional kitchen including dishwasher 2 dbl beds with b-ins, one has sunroom/study Private front courtyard plus a pool at the rear Full bathroom, w/c and laundry both separate Stroll to cafes, Fish Market, light rail and CBD

## 2 🎮 1 🚝

| Туре      | : House   |
|-----------|-----------|
| Land Size | : 113 sqm |

View : https://www.gwre.com.au/8065565