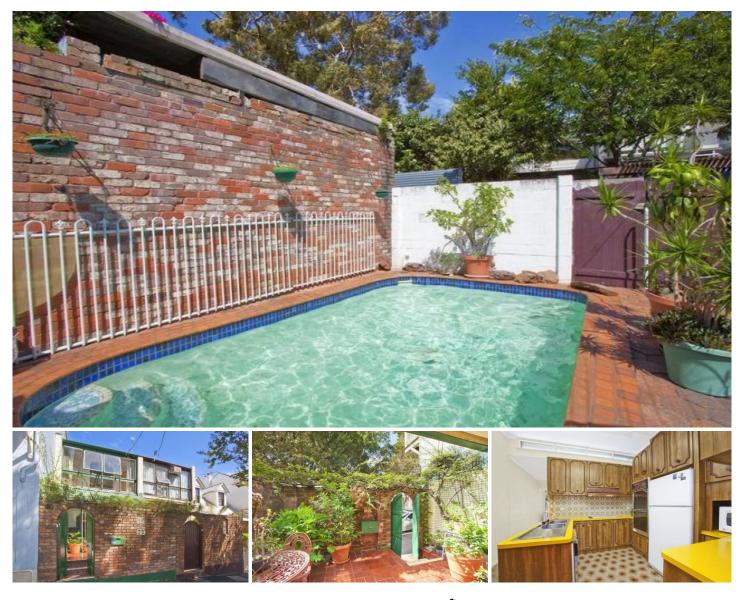

## **10 Colbourne Street GLEBE NSW**

Offered for the first time since the 1920s, this sturdy mid-Victorian terrace is instantly liveable and presents a remarkable opportunity to add significant value in a great location. There's plenty of space to work with, the home includes a pool and it enjoys an ultra-convenient setting mere minutes from the city.

Combined lounge/dining with air conditioning Neat, functional kitchen including dishwasher 2 dbl beds with b-ins, one has sunroom/study Private front courtyard plus a pool at the rear Full bathroom, w/c and laundry both separate Stroll to cafes, Fish Market, light rail and CBD