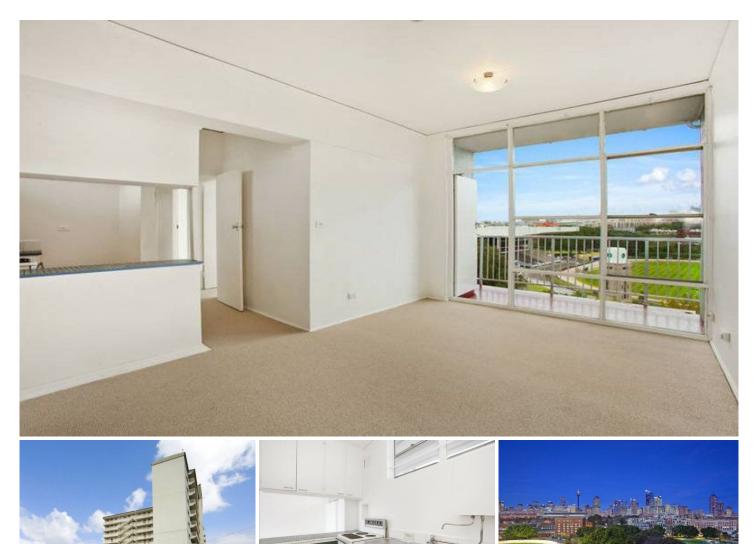

## 803/34 Wentworth Street GLEBE NSW

Moments to Broadway shopping centre and an easy walk to Sydney University, this apartment is an exceptional first home, capturing dazzlingly elevated views over Wentworth Park to the city skyline.

-Footsteps to shops, transport, cafe culture -Stroll to Broadway and Sydney University -Covered balcony, new carpet throughout

- -Original kitchen and bathroom
- -Easy access from street and on-title parking

## 2 🎮 1 🚔 1 🚘

| Туре                 | : Apartment                       |
|----------------------|-----------------------------------|
| <b>Building Size</b> | : 53 sqm                          |
| View                 | : https://www.gwre.com.au/8065563 |