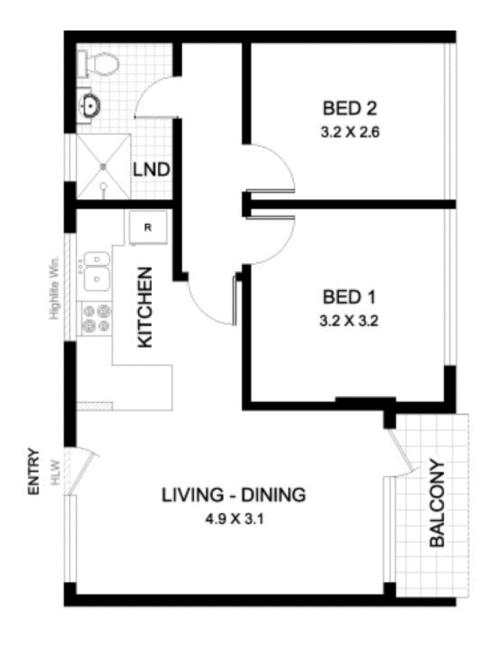

803/34 WENTWORTH STREET

GLEBE

1

PLANS SHOWN ARE ONLY INDIGATIVE OF LAYOUT. 0 DIMENSIONS ARE APPROXIMITE

METRO FLOORPLANS 0418 223 433