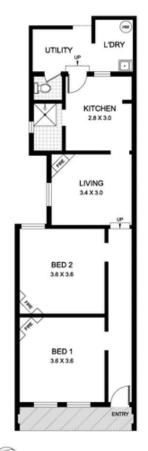

- -Currently without kitchen and bathroom
- -Two bedrooms with original fireplaces
- -Ornate features throughout, timber floors
- -Ideal northerly rear aspect

## 2 🖰 1 🚍

Type : House Land Size : 107 sqm

View: https://www.gwre.com.au/8065558