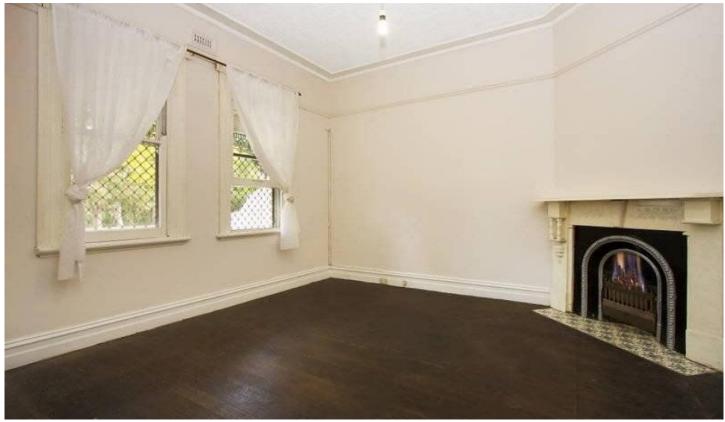

- -Currently without kitchen and bathroom
- -Two bedrooms with original fireplaces
- -Ornate features throughout, timber floors
- -Ideal northerly rear aspect