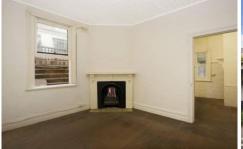

- -Currently without kitchen and bathroom
- -Two bedrooms with original fireplaces
- -Ornate features throughout, timber floors
- -Ideal northerly rear aspect