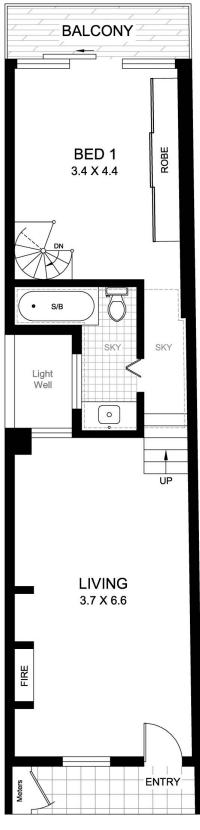

## 1 🚐 1 🚍 1 🗬

Type : House Land Size : 103 sqm

View: https://www.gwre.com.au/8065557

LOWER LEVEL

> ROOF STORE 3.4 X 4.4 (Above Bed)

UPPER LEVEL

SITE PLAN
(at reduced scale)

49 GOTTENHAM STREET GLEBE