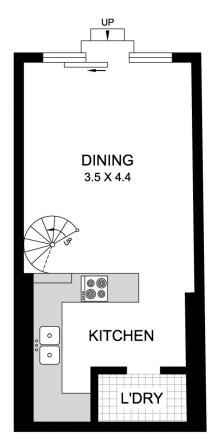

## 1 🚐 1 🚍 1 🗬

Type : House Land Size : 103 sqm

View: https://www.gwre.com.au/8065557

LOWER LEVEL

> ROOF STORE 3.4 X 4.4 (Above Bed)

UPPER LEVEL

SITE PLAN
(at reduced scale)

49 GOTTENHAM STREET GLEBE