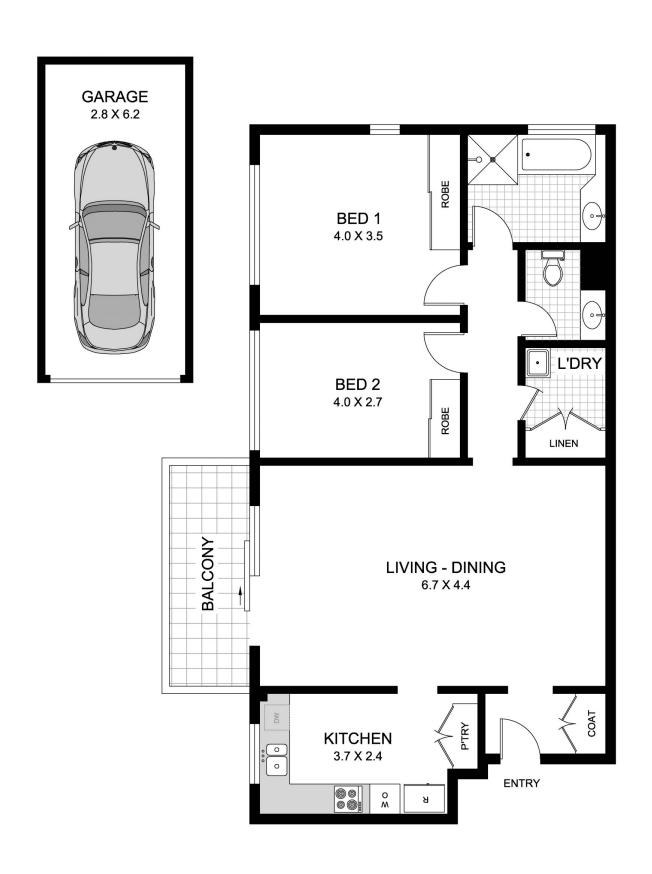

## 48/215 Bridge Road GLEBE NSW

Peaceful and private, light filled throughout, set in a secure garden complex, this generously proportioned top floor apartment offers a quiet retreat in a marvelous lifestyle location. It is located to the rear of the popular Bridge Gardens complex and offers immediate easy care living or a solid investment filled with potential.

- \*Large air conditioned living space opening to sundrenched balcony
- \*Two double bedrooms with built-in robes
- \*Full bathroom with separate WC and laundry
- \*Convenient internal access from lock up garage
- \*Moments to Glebe village, transport, schools and universities

## 2 📭 1 🔓 1 🗬

Type : Apartment Building Size : 90 sqm Land Size : 105 sqm

View: https://www.gwre.com.au/8065556