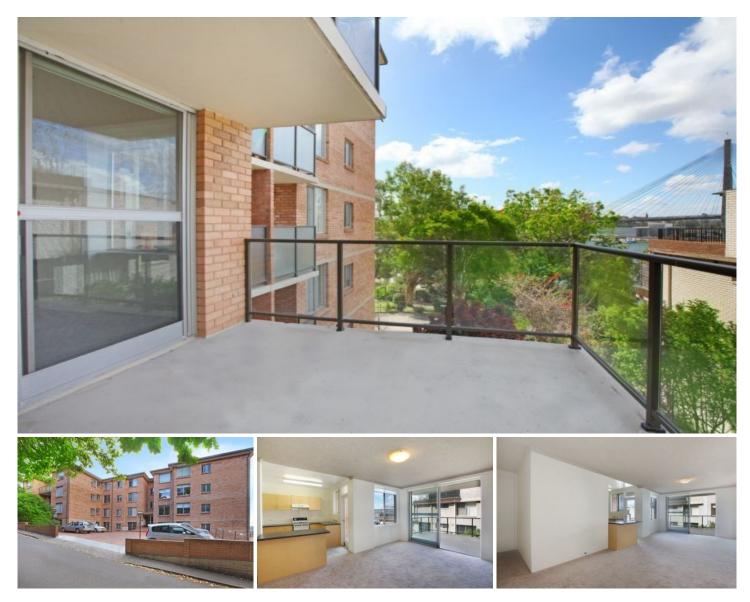

## 18/1 Stewart Street GLEBE NSW

Set in a gorgeous waterside location enjoying views over Blackwattle Bay to ANZAC Bridge this generously proportioned three bedroom apartment offers a dress circle location on Glebe Point. The apartment has an ideal easterly aspect, a large balcony capturing dazzling views and the block is surrounded by peaceful gardens leading directly to the harbour foreshore. This property presents a rare opportunity to acquire an affordable harbour-side apartment in an enviable location.

\*Light filled open living space

- \*Sunny entertainers terrace with water views
- \*Functional kitchen with gas cooking and second balcony
- \*Lock-up garage on title
- \*Footsteps to foreshore parks

For full version visit the website