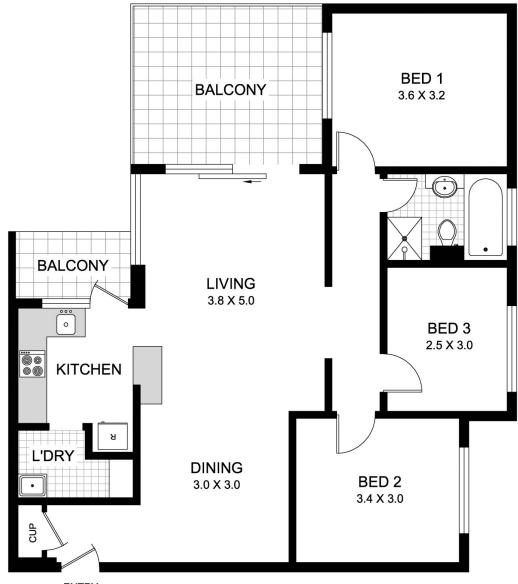

## 18/1 Stewart Street GLEBE NSW

Set in a gorgeous waterside location enjoying views over Blackwattle Bay to ANZAC Bridge this generously proportioned three bedroom apartment offers a dress circle location on Glebe Point. The apartment has an ideal easterly aspect, a large balcony capturing dazzling views and the block is surrounded by peaceful gardens leading directly to the harbour foreshore. This property presents a rare opportunity to acquire an affordable harbour-side apartment in an enviable location.

\*Light filled open living space

- \*Sunny entertainers terrace with water views
- \*Functional kitchen with gas cooking and second balcony
- \*Lock-up garage on title
- \*Footsteps to foreshore parks

For full version visit the website