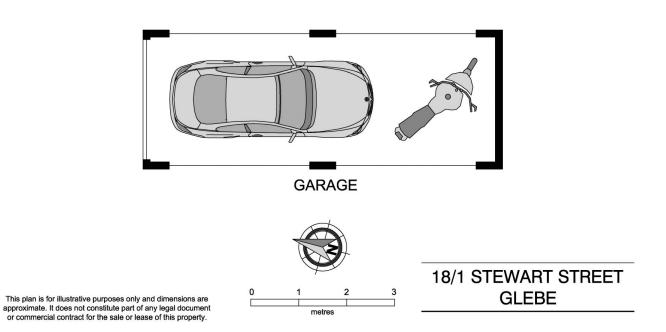

\*Light filled open living space

- \*Sunny entertainers terrace with water views
- \*Functional kitchen with gas cooking and second balcony
- \*Lock-up garage on title
- \*Footsteps to foreshore parks

For full version visit the website