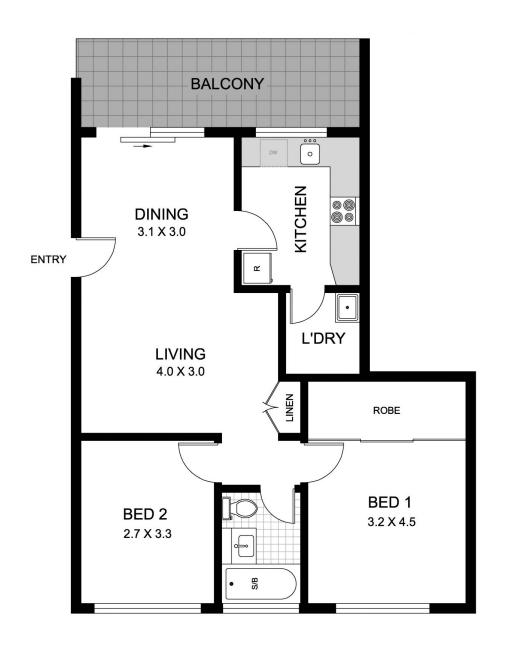

## 36/7-11 Stewart Street GLEBE NSW

Set in a gorgeous waterside location enjoying views of Blackwattle Bay and ANZAC Bridge this fresh apartment offers a dress circle location on Glebe Point. The apartment has an ideal easterly aspect, the balcony captures water views and the block is surrounded by peaceful gardens leading directly to the foreshore. This apartment presents a rare opportunity to acquire an affordable harbour-side apartment in an enviable location.

- Light filled living space to balcony with views
- Fully renovated kitchen with gas cooking
- Lock-up garage on title + car space
- Footsteps to foreshore walk and parks

## 2 📭 1 🔓 1 🗬

Type : Apartment Building Size : 73 sqm Land Size : 90 sqm

View: https://www.gwre.com.au/8065553

36/7-11 STEWART STREET **GLEBE**