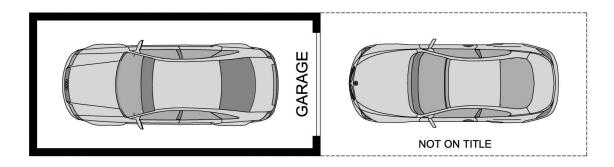

- Light filled living space to balcony with views
- Fully renovated kitchen with gas cooking
- Lock-up garage on title + car space
- Footsteps to foreshore walk and parks

## 2 📭 1 🔓 1 🗬

Type : Apartment Building Size : 73 sqm Land Size : 90 sqm

View: https://www.gwre.com.au/8065553

36/7-11 STEWART STREET **GLEBE**