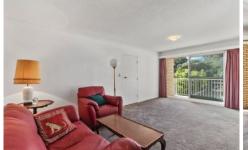

## 36/7-11 Stewart Street GLEBE NSW

Set in a gorgeous waterside location enjoying views of Blackwattle Bay and ANZAC Bridge this fresh apartment offers a dress circle location on Glebe Point. The apartment has an ideal easterly aspect, the balcony captures water views and the block is surrounded by peaceful gardens leading directly to the foreshore. This apartment presents a rare opportunity to acquire an affordable harbour-side apartment in an enviable location.

- Light filled living space to balcony with views
- Fully renovated kitchen with gas cooking
- Lock-up garage on title + car space
- Footsteps to foreshore walk and parks