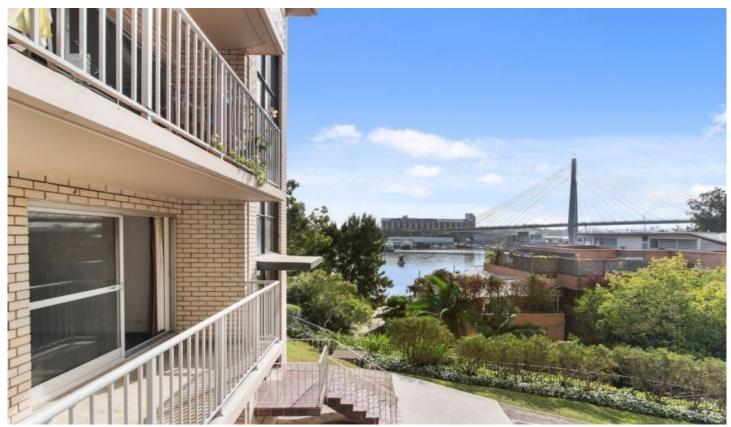

## 36/7-11 Stewart Street GLEBE NSW

Set in a gorgeous waterside location enjoying views of Blackwattle Bay and ANZAC Bridge this fresh apartment offers a dress circle location on Glebe Point. The apartment has an ideal easterly aspect, the balcony captures water views and the block is surrounded by peaceful gardens leading directly to the foreshore. This apartment presents a rare opportunity to acquire an affordable harbour-side apartment in an enviable location.

- Light filled living space to balcony with views
- Fully renovated kitchen with gas cooking
- Lock-up garage on title + car space
- Footsteps to foreshore walk and parks