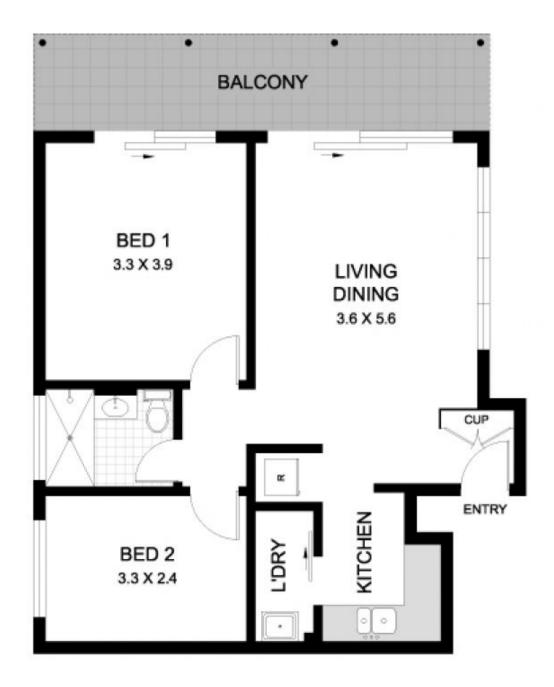

## 2 🎮 1 🚔 1 🚘

| Ту | ре | : Apartment |  |
|----|----|-------------|--|
|    |    |             |  |

- Land Size : 95 sqm
- View : https://www.gwre.com.au/8065550

This plan is for illustrative purposes only and dimensions are approximate. It does not constitute part of any legal document or commercial contract for the sale or lease of this property.