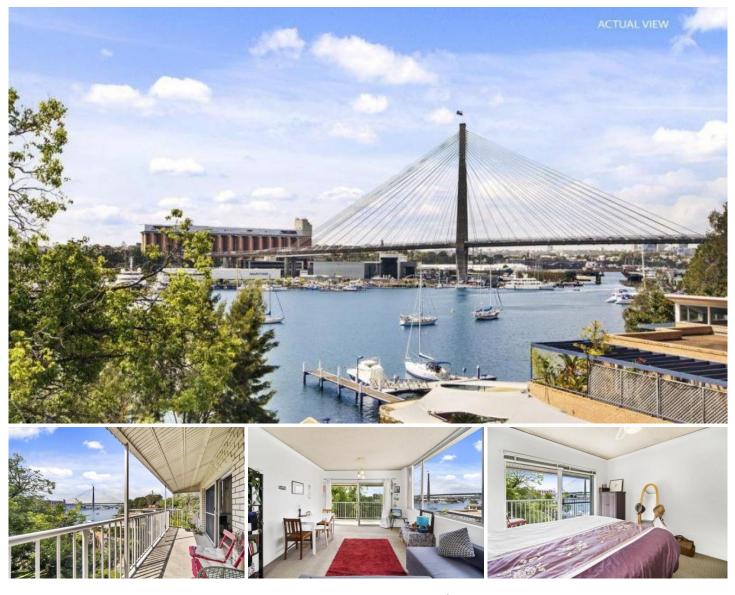

## 39/7-11 Stewart Street GLEBE NSW

Set in a gorgeous waterside location enjoying expansive views over Blackwattle Bay and ANZAC Bridge this light filled apartment offers a dress circle position on Glebe Point. Situated on a private upper floor with an ideal northerly aspect capturing dazzling views, and surrounded by peaceful gardens leading directly to the foreshore, the apartment presents a rare opportunity to acquire a harbourside apartment in an enviable location.

\*First time offered since built

\*Private sunny balcony with stunning views

\*Light filled living spaces

- \*Master bedroom with balcony access and views
- \*Oversized lock-up garage on title
- \*Direct access to foreshore