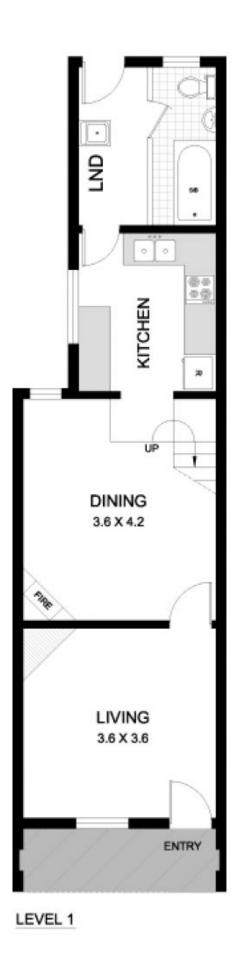

## 1 🖳 1 🖺

Type : House Land Size : 100 sqm

View: https://www.gwre.com.au/8065549

DN BED 1 3.6 X 5.8 LEVEL 2 SITE PLAN (at reduced scale)

Gottenham Lane LAWN GOTTENHAM STREET

This plan is for illustrative purposes only and dimensions are approximate. It does not constitute part of any legal document or commercial contract for the sale or lease of this property.