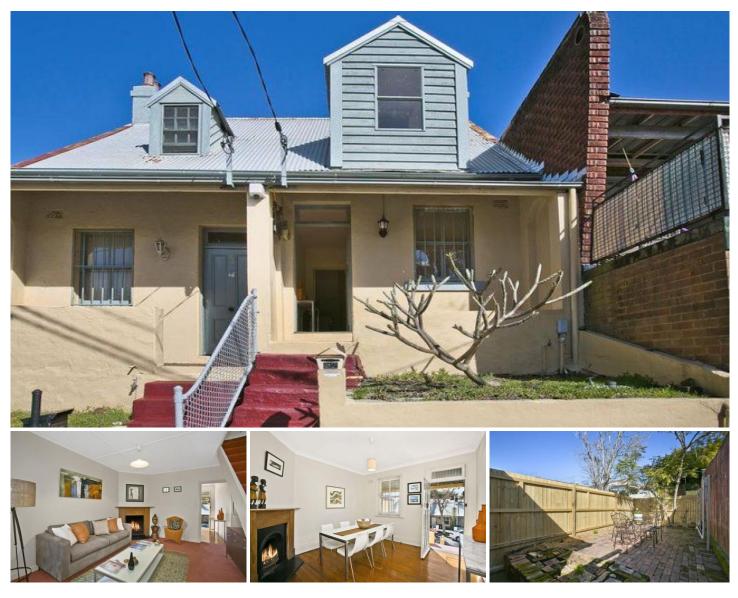

## 52 Gottenham Street GLEBE NSW

Privately positioned in one of Glebe's most popular tree-lined streets, only footsteps to village cafes and the light rail, this pretty terrace home offers buyers wonderful future prospects. The property is in good condition and features generous proportions, bright interiors and a sunny rear courtyard with the possibility of car access. It makes a comfortable home with excellent future potential to improve and recreate to fully maximise the home for contemporary living.

Well proportioned interiors include separate lounge and dining spaces

Spacious upper level master bed with skyline views Sunny rear courtyard with possibility of car access (STCA) Metres to Glebe village cafes, light rail service, walk to