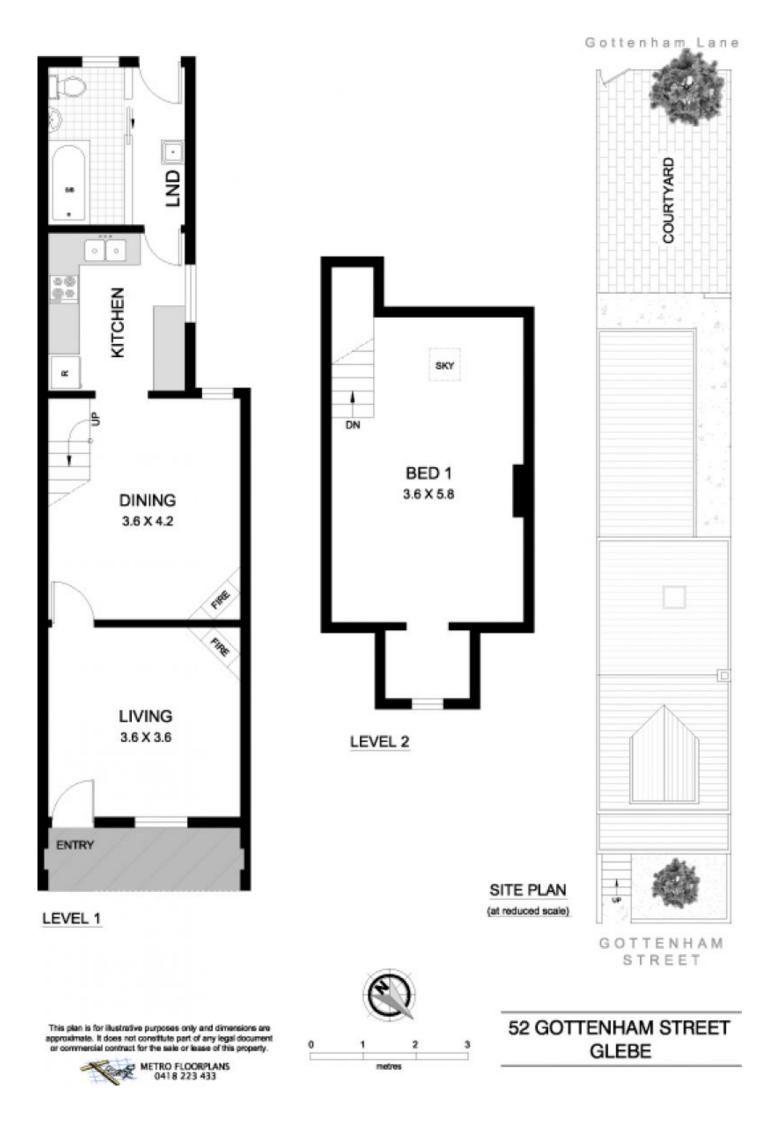

Well proportioned interiors include separate lounge and dining spaces

Spacious upper level master bed with skyline views Sunny rear courtyard with possibility of car access (STCA) Metres to Glebe village cafes, light rail service, walk to

## For full version visit the website

1 🎮 1 🚝

| Туре      | : House   |
|-----------|-----------|
| Land Size | : 103 sqm |

| Land Size | : 103 sqn   |
|-----------|-------------|
| View      | : https://w |