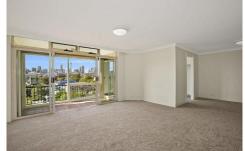

- \*Spacious, freshly carpeted, light filled interiors
- \*Private sunny balcony with stunning views
- \*Two double bedrooms with built-in robes
- \*Main bedroom has full ensuite and balcony
- \*Lock-up garage, adjacent to light rail
- \*Level stroll to Glebe village, shops and cafes For full version visit the website