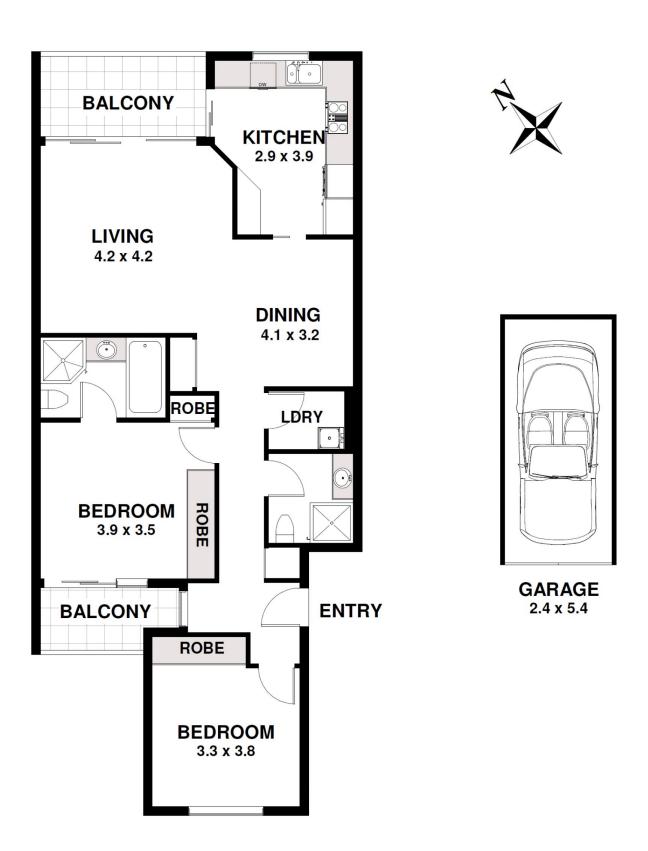

## 7/42 Lombard Street GLEBE NSW

Set against an inspiring backdrop of city skyline and Blackwattle Bay this light filled apartment offers a dress circle location enjoying some of the best views in Glebe. A private top floor position with an ideal north-easterly aspect capturing dazzling views and a peaceful cul-de-sac location presents a rare opportunity to acquire a quality apartment in a tightly held block that offers outstanding lifestyle and convenience.

- \*Spacious, freshly carpeted, light filled interiors
- \*Private sunny balcony with stunning views
- \*Two double bedrooms with built-in robes
- \*Main bedroom has full ensuite and balcony
- \*Lock-up garage, adjacent to light rail
- \*Level stroll to Glebe village, shops and cafes For full version visit the website

## Apartment 7, 42 Lombard Street, Glebe

DISCLAIMER CLAUSE The information contained in this brochure has been furnished to us by the vendors. The plan is provided as a guide only. While we trust it to be correct, we cannot guarantee its accuracy. Sizes and areas indicated are approximate only. We have not verified whether or not that information is accurate and do not have any belief one way or another in its accuracy. We do not accept any responsibility to any person for its accuracy and do no more than pass it on. All interested parties should make and rely on their own enquiries in order to determine whether or not this information is in fact accurate.