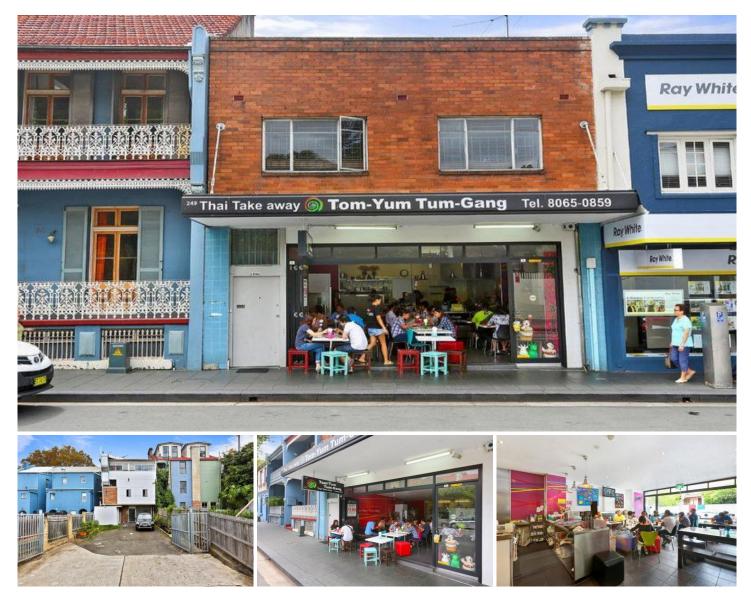

## 249A Glebe Point Road GLEBE NSW

This substantial three level commercial / residential building offers investors a reliable and immediate yield with fantastic future potential for further improvements and capital growth. Enjoying a prominent position in the heart of Glebe Village, the property is fully leased on a secure long term tenancy to a vibrant well established restaurant. A separate 2 bedroom residence provides a second rental income or options for a home / investment.

- \*Secure long term commercial tenant plus two bed residence
- \*Current net income approx. \$94,000 per annum
- \*241sqm land with RLA parking for 3-4 cars
- \*DA approved plans for additional residential level
- \*Prominent street frontage, potential city views For full version visit the website

## 2 🕒 2 📛 4 🗬

Type : House Land Size : 241 sqm

View: https://www.gwre.com.au/8065541

Talfourd Lane PARKING 97m<sup>2</sup> STORE 8m² OFFICE STORE COOL 42m² ROOMS 28m\*

GLEBE POINT ROAD

249 GLEBE POINT ROAD **GLEBE** 