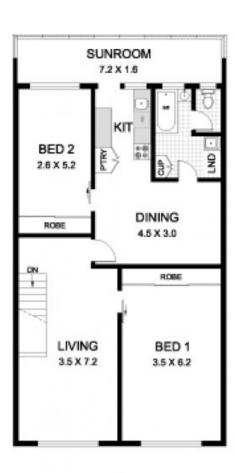

- \*Secure long term commercial tenant plus two bed residence
- \*Current net income approx. \$94,000 per annum
- \*241sqm land with RLA parking for 3-4 cars
- \*DA approved plans for additional residential level
- \*Prominent street frontage, potential city views For full version visit the website

LOWER LEVEL (Internal Area = 86m²)

This plan is for illustrative purposes only and dimensions are approximate. It does not constitute part of any legal document or commercial contract for the sale or lease of this property.