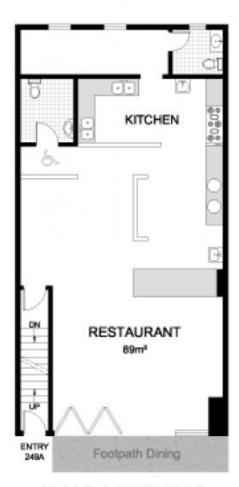

## 2 🕒 2 📛 4 🗬

Type : House Land Size : 241 sqm

View: https://www.gwre.com.au/8065541

Talfourd Lane PARKING 97m<sup>2</sup> STORE 8m² OFFICE STORE COOL 42m² ROOMS 28m\*

GLEBE POINT ROAD

249 GLEBE POINT ROAD **GLEBE** 

LOWER LEVEL (Internal Area = 86m²)

This plan is for illustrative purposes only and dimensions are approximate. It does not constitute part of any legal document or commercial contract for the sale or lease of this property.