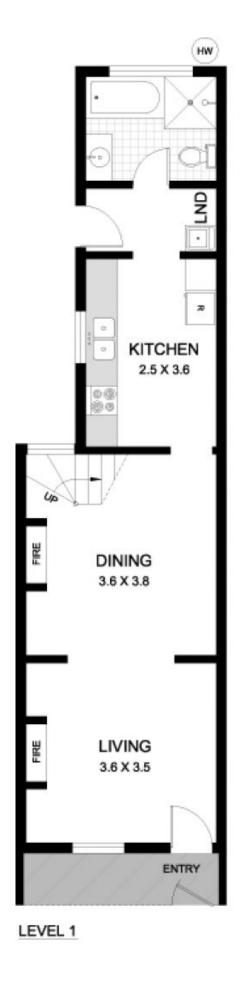

- \* Three good sized bedrooms, main with built-in robe and balcony
- \* Open plan living areas, functional galley style kitchen
- \* Full bathroom with separate laundry
- \* Wide rear lane with easy car access
- \* Quiet tree-lined street close to all amenities

## 3 🎮 1 🖺 1 🗬

Type : House Land Size : 100 sqm

View: https://www.gwre.com.au/8065540

BED 3 2.5 X 3.6 DN BED 2 2.6 X 2.8 BED 1 3.6 X 3.5 ROBE BALCONY

SITE PLAN (at reduced scale)

This plan is for illustrative purposes only and dimensions are approximate. It does not constitute part of any legal document or commercial contract for the sale or lease of this property.