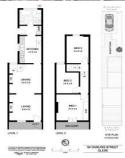

## 3 🎮 1 🖺 1 🗬

Type : House Land Size : 100 sqm

View: https://www.gwre.com.au/8065540

BED 3 2.5 X 3.6 DN BED 2 2.6 X 2.8 BED 1 3.6 X 3.5 ROBE BALCONY

SITE PLAN (at reduced scale)

This plan is for illustrative purposes only and dimensions are approximate. It does not constitute part of any legal document or commercial contract for the sale or lease of this property.

LEVEL 2

94 DARLING STREET GLEBE