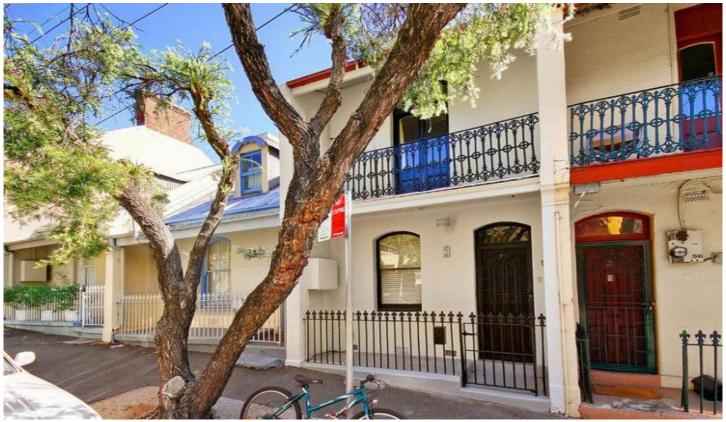

## 94 Darling Street GLEBE NSW

This traditional 2 storey Victorian terrace represents an exceptional opportunity to acquire a three bedroom residence with excellent future potential to improve or update and create a designer residence in a sought after setting. Located at the gateway to the CBD and close to the light rail, it is just a short stroll to extensive parklands, the foreshore walk and Glebe village.

- \* Three good sized bedrooms, main with built-in robe and balcony
- \* Open plan living areas, functional galley style kitchen
- \* Full bathroom with separate laundry
- \* Wide rear lane with easy car access
- \* Quiet tree-lined street close to all amenities