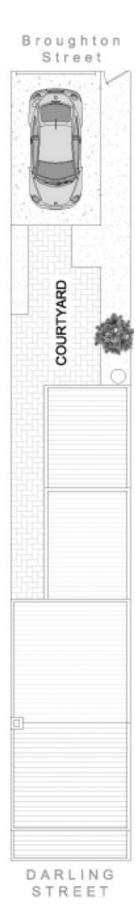

## 3 🎮 1 🖺 1 🗬

Type : House Land Size : 100 sqm

View: https://www.gwre.com.au/8065540

BED 3 2.5 X 3.6 DN BED 2 2.6 X 2.8 BED 1 3.6 X 3.5 ROBE BALCONY

SITE PLAN (at reduced scale)

This plan is for illustrative purposes only and dimensions are approximate. It does not constitute part of any legal document or commercial contract for the sale or lease of this property.

LEVEL 2

94 DARLING STREET GLEBE