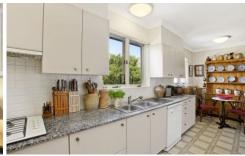

## **8 Lombard Close GLEBE NSW**

Stylishly appointed throughout, this wide fronted terrace enjoys a quiet cul-de-sac position just moments from the vibrant heart of Glebe. It has been cleverly designed to provide private, leafy, family oriented living spaces with generous proportions, quality fittings and a layout that offers easy indoor and outdoor entertaining.

- \*Torrens title, Mirvac built terrace home
- \*Large open design with lounge and dining areas
- \*Leafy garden retreat and entertainment space
- \*Spacious master bedroom with en-suite and city view balcony
- \*Double garaging with internal access plus storeroom
- \*Stroll to village cafes, waterfront parks and light rail