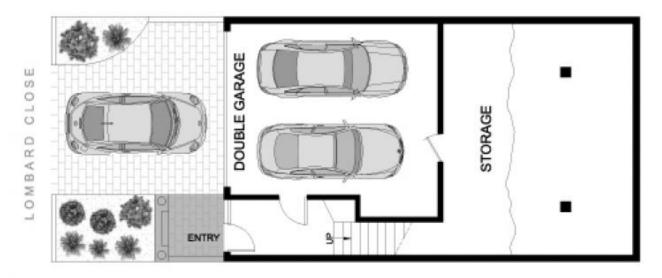

- \*Torrens title, Mirvac built terrace home
- \*Large open design with lounge and dining areas
- \*Leafy garden retreat and entertainment space
- \*Spacious master bedroom with en-suite and city view balcony
- \*Double garaging with internal access plus storeroom
- \*Stroll to village cafes, waterfront parks and light rail

## GROUND

This plan is for illustrative purposes only and dimensions are approximate. It does not constitute part of any legal document or commercial contract for the sale or lease of this property.

8 LOMBARD CLOSE GLEBE