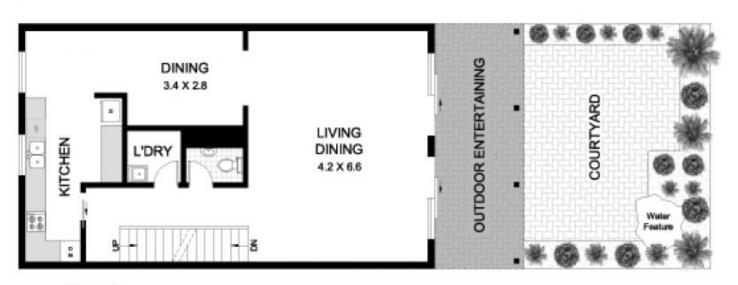

- \*Torrens title, Mirvac built terrace home
- \*Large open design with lounge and dining areas
- \*Leafy garden retreat and entertainment space
- \*Spacious master bedroom with en-suite and city view balcony
- \*Double garaging with internal access plus storeroom
- \*Stroll to village cafes, waterfront parks and light rail

## GROUND

This plan is for illustrative purposes only and dimensions are approximate. It does not constitute part of any legal document or commercial contract for the sale or lease of this property.

8 LOMBARD CLOSE GLEBE