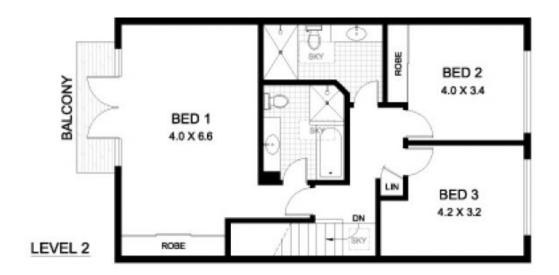

- \*Torrens title, Mirvac built terrace home
- \*Large open design with lounge and dining areas
- \*Leafy garden retreat and entertainment space
- \*Spacious master bedroom with en-suite and city view balcony
- \*Double garaging with internal access plus storeroom
- \*Stroll to village cafes, waterfront parks and light rail